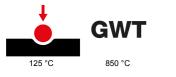

The range includes commands, socket- outlets, protection, indicators, connectors and devices for the control, safety and comfort of your home.

| Category                                                     | Push-button                  | Button key                                                         | With symbol                    |
|--------------------------------------------------------------|------------------------------|--------------------------------------------------------------------|--------------------------------|
| Symbol                                                       | Bell                         | Colour                                                             | White                          |
| Description                                                  | 1P NO - 10A                  | Voltage                                                            | 250 V ac                       |
| Signalling unit                                              | -                            | Standard                                                           | EN 60669-1                     |
| Resistance at test voltage                                   | 2000 V at 50 Hz for 1 minute | Insulation resistance                                              | > 5 MOhm                       |
| Wiring terminals                                             | With screw                   | Prolonged operation switch (no.of position changes)                | 40.000 at In 250 V ac cosφ=0,6 |
| Thermo-pressure with ball                                    | 125 °C                       | Glow Wire Test                                                     | 850 °C                         |
| Terminal grip on cable traction                              | > 50 N                       | Terminal tightening capacity<br>stranded cables (mm <sup>2</sup> ) | min. 0,75 - max. 2x4           |
| Terminal tightening capacity solid cables (mm <sup>2</sup> ) | min. 0,5 - max. 2x2,5        | No. SYSTEM modules                                                 | 1                              |
| Material                                                     | Technopolymer                | Electrocod                                                         | 0130                           |