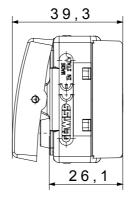

125 °C                       | Glow Wire Test                                                     | 850 °C                         |
| Terminal grip on cable traction                              | > 50 N                       | Terminal tightening capacity<br>stranded cables (mm <sup>2</sup> ) | min. 0,75 - max. 2x4           |
| Terminal tightening capacity solid cables (mm <sup>2</sup> ) | min. 0,5 - max. 2x2,5        | No. SYSTEM modules                                                 | 1                              |
| Material                                                     | Technopolymer                | Electrocod                                                         | 0130                           |

## DIMENSIONAL



## **TECHNICAL SYMBOLOGY**



STANDARDS/APPROVALS







www.gewiss.com sat@gewiss.com Last update 01/11/2024 Data, measures, designs and pictures are shown only as informative purposes, and could be changed without previous notice