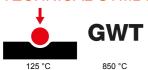

The range includes commands, socket- outlets, protection, indicators, connectors and devices for the control, safety and comfort of your home.

| Category                                        | Push-button                  | Button key                                          | With symbol                    |
|-------------------------------------------------|------------------------------|-----------------------------------------------------|--------------------------------|
| Symbol                                          | Stair light                  | Colour                                              | White                          |
| Description                                     | 1P NO - 10A                  | Voltage                                             | 250 V ac                       |
| Signalling unit                                 | -                            | Standard                                            | EN 60669-1                     |
| Resistance at test voltage                      | 2000 V at 50 Hz for 1 minute | Insulation resistance                               | > 5 MOhm                       |
| Wiring terminals                                | With screw                   | Prolonged operation switch (no.of position changes) | 40.000 at In 250 V ac cosφ=0,6 |
| Thermo-pressure with ball                       | 125 °C                       | Glow Wire Test                                      | 850 °C                         |
| Terminal grip on cable traction                 | > 50 N                       | Terminal tightening capacity stranded cables (mm²)  | min. 0,75 - max. 2x4           |
| Terminal tightening capacity solid cables (mm²) | min. 0,5 - max. 2x2,5        | No. SYSTEM modules                                  | 1                              |
| Material                                        | Technopolymer                | Electrocod                                          | 0130                           |

## **TECHNICAL SYMBOLOGY**