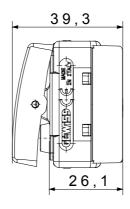

| Prolonged operation switch (no.of position changes) | 40.000 at In 250 V ac cosφ=0,6 |
| Thermo-pressure with ball                       | 125 °C                       | Glow Wire Test                                      | 850 °C                         |
| Terminal grip on cable traction                 | > 50 N                       | Terminal tightening capacity stranded cables (mm²)  | min. 0,75 - max. 2x4           |
| Terminal tightening capacity solid cables (mm²) | min. 0,5 - max. 2x2,5        | No. SYSTEM modules                                  | 1                              |
| Material                                        | Technopolymer                | Electrocod                                          | 0130                           |

## **DIMENSIONAL**







## **TECHNICAL SYMBOLOGY**



## STANDARDS/APPROVALS