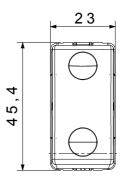

| Prolonged operation switch (no.of position changes) | 40.000 at In 250 V ac cosφ=0,6 |
| Thermo-pressure with ball                       | 125 °C                       | Glow Wire Test                                      | 850 °C                         |
| Terminal grip on cable traction                 | > 50 N                       | Terminal tightening capacity stranded cables (mm²)  | min. 0,75 - max. 2x4           |
| Terminal tightening capacity solid cables (mm²) | min. 0,5 - max. 2x2,5        | No. SYSTEM modules                                  | 1                              |
| Material                                        | Technopolymer                | Electrocod                                          | 0130                           |

## **DIMENSIONAL**







## **TECHNICAL SYMBOLOGY**



## STANDARDS/APPROVALS