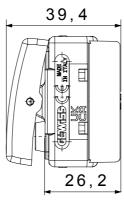

The range includes commands, socket- outlets, protection, indicators, connectors and devices for the control, safety and comfort of your home.

| Category                                        | Push-button                  | Button key                                          | Neutral                        |
|-------------------------------------------------|------------------------------|-----------------------------------------------------|--------------------------------|
| Symbol                                          | Double circle                | Colour                                              | White                          |
| Description                                     | 2P NO - 10A                  | Voltage                                             | 250 V ac                       |
| Signalling unit                                 | -                            | Standard                                            | EN 60669-1                     |
| Resistance at test voltage                      | 2000 V at 50 Hz for 1 minute | Insulation resistance                               | > 5 MOhm                       |
| Wiring terminals                                | With screw                   | Prolonged operation switch (no.of position changes) | 40.000 at In 250 V ac cosφ=0,6 |
| Thermo-pressure with ball                       | 125 °C                       | Glow Wire Test                                      | 850 °C                         |
| Terminal grip on cable traction                 | > 50 N                       | Terminal tightening capacity stranded cables (mm²)  | min. 0,75 - max. 2x4           |
| Terminal tightening capacity solid cables (mm²) | min. 0,5 - max. 2x2,5        | No. SYSTEM modules                                  | 1                              |
| Material                                        | Technopolymer                | Electrocod                                          | 0130                           |