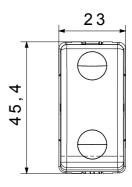

The range includes commands, socket- outlets, protection, indicators, connectors and devices for the control, safety and comfort of your home.

| Category                                        | Push-button                  | Button key                                          | Neutral                        |
|-------------------------------------------------|------------------------------|-----------------------------------------------------|--------------------------------|
| Symbol                                          | Double circle                | Colour                                              | White                          |
| Description                                     | 2P NO - 10A                  | Voltage                                             | 250 V ac                       |
| Signalling unit                                 | -                            | Standard                                            | EN 60669-1                     |
| Resistance at test voltage                      | 2000 V at 50 Hz for 1 minute | Insulation resistance                               | > 5 MOhm                       |
| Wiring terminals                                | With screw                   | Prolonged operation switch (no.of position changes) | 40.000 at In 250 V ac cosφ=0,6 |
| Thermo-pressure with ball                       | 125 °C                       | Glow Wire Test                                      | 850 °C                         |
| Terminal grip on cable traction                 | > 50 N                       | Terminal tightening capacity stranded cables (mm²)  | min. 0,75 - max. 2x4           |
| Terminal tightening capacity solid cables (mm²) | min. 0,5 - max. 2x2,5        | No. SYSTEM modules                                  | 1                              |
| Material                                        | Technopolymer                | Electrocod                                          | 0130                           |