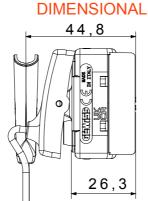

|  | 1  | T |  |
|--|----|---|--|
|  | ۰. |   |  |
|  |    |   |  |
|  |    |   |  |

| Category                                        | Push-button                  | Button key                                                         | With pull-cord                 |
|-------------------------------------------------|------------------------------|--------------------------------------------------------------------|--------------------------------|
| Symbol                                          | -                            | Colour                                                             | White                          |
| Description                                     | 2P NO - 10A                  | Voltage                                                            | 250 V ac                       |
| Signalling unit                                 | -                            | Standard                                                           | EN 60669-1                     |
| Resistance at test voltage                      | 2000 V at 50 Hz for 1 minute | Insulation resistance                                              | > 5 MOhm                       |
| Wiring terminals                                | With screw                   | Prolonged operation switch (no.of position changes)                | 40.000 at In 250 V ac cosφ=0,6 |
| Thermo-pressure with ball                       | 125 °C                       | Glow Wire Test                                                     | 850 °C                         |
| Terminal grip on cable traction                 | > 50 N                       | Terminal tightening capacity<br>stranded cables (mm <sup>2</sup> ) | min. 0,75 - max. 2x4           |
| Terminal tightening capacity solid cables (mm²) | min. 0,5 - max. 2x2,5        | No. SYSTEM modules                                                 | 1                              |
| Material                                        | Technopolymer                | Electrocod                                                         | 0130                           |