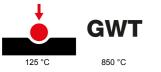

|  | 1  | T |  |
|--|----|---|--|
|  | ۰. |   |  |
|  |    |   |  |
|  |    |   |  |

| Category                                        | Push-button                  | Button key                                                         | With pull-cord                 |
|-------------------------------------------------|------------------------------|--------------------------------------------------------------------|--------------------------------|
| Symbol                                          | -                            | Colour                                                             | White                          |
| Description                                     | 2P NO - 10A                  | Voltage                                                            | 250 V ac                       |
| Signalling unit                                 | -                            | Standard                                                           | EN 60669-1                     |
| Resistance at test voltage                      | 2000 V at 50 Hz for 1 minute | Insulation resistance                                              | > 5 MOhm                       |
| Wiring terminals                                | With screw                   | Prolonged operation switch (no.of position changes)                | 40.000 at In 250 V ac cosφ=0,6 |
| Thermo-pressure with ball                       | 125 °C                       | Glow Wire Test                                                     | 850 °C                         |
| Terminal grip on cable traction                 | > 50 N                       | Terminal tightening capacity<br>stranded cables (mm <sup>2</sup> ) | min. 0,75 - max. 2x4           |
| Terminal tightening capacity solid cables (mm²) | min. 0,5 - max. 2x2,5        | No. SYSTEM modules                                                 | 1                              |
| Material                                        | Technopolymer                | Electrocod                                                         | 0130                           |