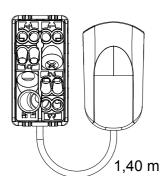

|  | 1  | T |  |
|--|----|---|--|
|  | ۰. |   |  |
|  |    |   |  |
|  |    |   |  |

| Category                                        | Push-button                  | Button key                                                         | With pull-cord                 |
|-------------------------------------------------|------------------------------|--------------------------------------------------------------------|--------------------------------|
| Symbol                                          | -                            | Colour                                                             | White                          |
| Description                                     | 2P NO - 10A                  | Voltage                                                            | 250 V ac                       |
| Signalling unit                                 | -                            | Standard                                                           | EN 60669-1                     |
| Resistance at test voltage                      | 2000 V at 50 Hz for 1 minute | Insulation resistance                                              | > 5 MOhm                       |
| Wiring terminals                                | With screw                   | Prolonged operation switch (no.of position changes)                | 40.000 at In 250 V ac cosφ=0,6 |
| Thermo-pressure with ball                       | 125 °C                       | Glow Wire Test                                                     | 850 °C                         |
| Terminal grip on cable traction                 | > 50 N                       | Terminal tightening capacity<br>stranded cables (mm <sup>2</sup> ) | min. 0,75 - max. 2x4           |
| Terminal tightening capacity solid cables (mm²) | min. 0,5 - max. 2x2,5        | No. SYSTEM modules                                                 | 1                              |
| Material                                        | Technopolymer                | Electrocod                                                         | 0130                           |