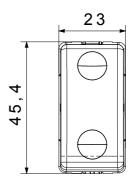

| Prolonged operation switch (no.of position changes) | 40.000 at In 250 V ac cosφ=0,6 |
| Thermo-pressure with ball                       | 125 °C                       | Glow Wire Test                                      | 850 °C                         |
| Terminal grip on cable traction                 | > 50 N                       | Terminal tightening capacity stranded cables (mm²)  | min. 0,75 - max. 2x4           |
| Terminal tightening capacity solid cables (mm²) | min. 0,5 - max. 2x2,5        | No. SYSTEM modules                                  | 1                              |
| Material                                        | Technopolymer                | Electrocod                                          | 0130                           |



## **DIMENSIONAL**





## **TECHNICAL SYMBOLOGY**



## STANDARDS/APPROVALS