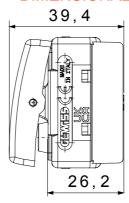

| Prolonged operation switch (no.of position changes) | 40.000 at In 250 V ac cosφ=0,6 |
| Thermo-pressure with ball                       | 125 °C                       | Glow Wire Test                                      | 850 °C                         |
| Terminal grip on cable traction                 | > 50 N                       | Terminal tightening capacity stranded cables (mm²)  | min. 0,75 - max. 2x4           |
| Terminal tightening capacity solid cables (mm²) | min. 0,5 - max. 2x2,5        | No. SYSTEM modules                                  | 1                              |
| Material                                        | Technopolymer                | Electrocod                                          | 0130                           |



## **DIMENSIONAL**





## **TECHNICAL SYMBOLOGY**



## STANDARDS/APPROVALS