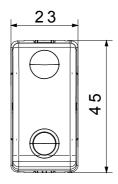

| 40.000 at In 250 V ac cosφ=0,6 |
| Thermo-pressure with ball                       | 125 °C                       | Glow Wire Test                                                     | 850 °C                         |
| Terminal grip on cable traction                 | > 50 N                       | Terminal tightening capacity<br>stranded cables (mm <sup>2</sup> ) | min. 0,75 - max. 2x4           |
| Terminal tightening capacity solid cables (mm²) | min. 0,5 - max. 2x2,5        | No. SYSTEM modules                                                 | 1                              |
| Material                                        | Technopolymer                | Electrocod                                                         | 0130                           |



## DIMENSIONAL





## **TECHNICAL SYMBOLOGY**



STANDARDS/APPROVALS



www.gewiss.com sat@gewiss.com Last update 01/11/2024 Data, measures, designs and pictures are shown only as informative purposes, and could be changed without previous notice