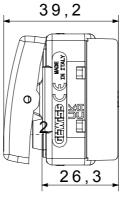

| 40.000 at In 250 V ac cosφ=0,6 |
| Thermo-pressure with ball                       | 125 °C                       | Glow Wire Test                                                     | 850 °C                         |
| Terminal grip on cable traction                 | > 50 N                       | Terminal tightening capacity<br>stranded cables (mm <sup>2</sup> ) | min. 0,75 - max. 2x4           |
| Terminal tightening capacity solid cables (mm²) | min. 0,5 - max. 2x2,5        | No. SYSTEM modules                                                 | 1                              |
| Material                                        | Technopolymer                | Electrocod                                                         | 0130                           |



## DIMENSIONAL





## **TECHNICAL SYMBOLOGY**



STANDARDS/APPROVALS



www.gewiss.com sat@gewiss.com Last update 01/11/2024 Data, measures, designs and pictures are shown only as informative purposes, and could be changed without previous notice