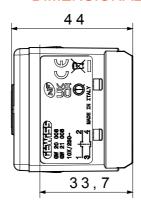

| Prolonged operation switch (no.of position changes) | 40.000 at In 250 V ac cosφ=0,6 |
| Thermo-pressure with ball                       | 125 °C                       | Glow Wire Test                                      | 850 °C                         |
| Terminal grip on cable traction                 | > 50 N                       | Terminal tightening capacity stranded cables (mm²)  | min. 0,75 - max. 2x4           |
| Terminal tightening capacity solid cables (mm²) | min. 0,5 - max. 2x2,5        | No. SYSTEM modules                                  | 1                              |
| Material                                        | Technopolymer                | Electrocod                                          | 0130                           |

## **DIMENSIONAL**







## **TECHNICAL SYMBOLOGY**



## STANDARDS/APPROVALS