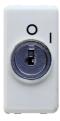

The range includes commands, socket- outlets, protection, indicators, connectors and devices for the control, safety and comfort of your home.

| Category                                        | Push-button                  | Button key                                          | With key                       |
|-------------------------------------------------|------------------------------|-----------------------------------------------------|--------------------------------|
| Symbol                                          | 0/1                          | Colour                                              | White                          |
| Description                                     | 2P NO - 10A                  | Voltage                                             | 250 V ac                       |
| Signalling unit                                 | -                            | Standard                                            | EN 60669-1                     |
| Resistance at test voltage                      | 2000 V at 50 Hz for 1 minute | Insulation resistance                               | > 5 MOhm                       |
| Wiring terminals                                | With screw                   | Prolonged operation switch (no.of position changes) | 40.000 at In 250 V ac cosφ=0,6 |
| Thermo-pressure with ball                       | 125 °C                       | Glow Wire Test                                      | 850 °C                         |
| Terminal grip on cable traction                 | > 50 N                       | Terminal tightening capacity stranded cables (mm²)  | min. 0,75 - max. 2x4           |
| Terminal tightening capacity solid cables (mm²) | min. 0,5 - max. 2x2,5        | No. SYSTEM modules                                  | 1                              |
| Material                                        | Technopolymer                | Electrocod                                          | 0130                           |