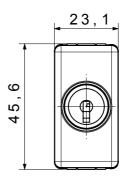

| Prolonged operation switch (no.of position changes) | 40.000 at In 250 V ac cosφ=0,6 |
| Thermo-pressure with ball                       | 125 °C                       | Glow Wire Test                                      | 850 °C                         |
| Terminal grip on cable traction                 | > 50 N                       | Terminal tightening capacity stranded cables (mm²)  | min. 0,75 - max. 2x4           |
| Terminal tightening capacity solid cables (mm²) | min. 0,5 - max. 2x2,5        | No. SYSTEM modules                                  | 1                              |
| Material                                        | Technopolymer                | Electrocod                                          | 0130                           |

## **DIMENSIONAL**







## **TECHNICAL SYMBOLOGY**



## STANDARDS/APPROVALS