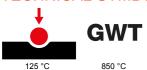

| Category                                        | Push-button                  | Button key                                          | With replaceable neutral lens  |
|-------------------------------------------------|------------------------------|-----------------------------------------------------|--------------------------------|
| Symbol                                          | -                            | Colour                                              | White                          |
| Description                                     | 1P NC - 10 A illuminable     | Voltage                                             | 250 V ac                       |
| Signalling unit                                 | -                            | Standard                                            | EN 60669-1                     |
| Resistance at test voltage                      | 2000 V at 50 Hz for 1 minute | Insulation resistance                               | > 5 MOhm                       |
| Wiring terminals                                | With screw                   | Prolonged operation switch (no.of position changes) | 40.000 at In 250 V ac cosφ=0,6 |
| Thermo-pressure with ball                       | 125 °C                       | Glow Wire Test                                      | 850 °C                         |
| Terminal grip on cable traction                 | > 50 N                       | Terminal tightening capacity stranded cables (mm²)  | min. 0,75 - max. 2x4           |
| Terminal tightening capacity solid cables (mm²) | min. 0,5 - max. 2x2,5        | No. SYSTEM modules                                  | 1                              |
| Material                                        | Technopolymer                | Electrocod                                          | 0130                           |

## **TECHNICAL SYMBOLOGY**