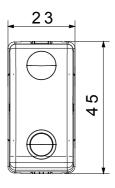

| Prolonged operation switch (no.of position changes) | 40.000 at In 250 V ac cosφ=0,6 |
| Thermo-pressure with ball                       | 125 °C                       | Glow Wire Test                                      | 850 °C                         |
| Terminal grip on cable traction                 | > 50 N                       | Terminal tightening capacity stranded cables (mm²)  | min. 0,75 - max. 2x4           |
| Terminal tightening capacity solid cables (mm²) | min. 0,5 - max. 2x2,5        | No. SYSTEM modules                                  | 1                              |
| Material                                        | Technopolymer                | Electrocod                                          | 0130                           |

## **DIMENSIONAL**





## **TECHNICAL SYMBOLOGY**



## STANDARDS/APPROVALS