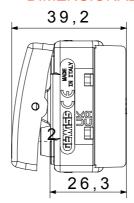

| Prolonged operation switch (no.of position changes) | 40.000 at In 250 V ac cosφ=0,6 |
| Thermo-pressure with ball                       | 125 °C                       | Glow Wire Test                                      | 850 °C                         |
| Terminal grip on cable traction                 | > 50 N                       | Terminal tightening capacity stranded cables (mm²)  | min. 0,75 - max. 2x4           |
| Terminal tightening capacity solid cables (mm²) | min. 0,5 - max. 2x2,5        | No. SYSTEM modules                                  | 1                              |
| Material                                        | Technopolymer                | Electrocod                                          | 0130                           |

## **DIMENSIONAL**





## **TECHNICAL SYMBOLOGY**



## STANDARDS/APPROVALS