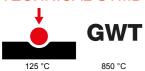

| Category                  | Blanking module | Colour         | Satin black   |
|---------------------------|-----------------|----------------|---------------|
| Description               | 1 module        | Standard       | EN 60669-1    |
| Thermo-pressure with ball | 125 °C          | Glow Wire Test | 850 °C        |
| No. modules               | 1               | Material       | Technopolymer |
| Electrocod                | 0100            |                |               |