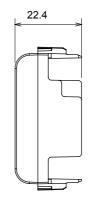

in five colours, glossy white, satin white, natural beige, satin black and lacquered titanium and in various sizes from 1/2, 1, 2 and 3 modules. Thanks to the mounting supports for rectangular, square and round boxes, endless combinations can be created with the ChoruSmart range of plates.

| Category                  | Blanking module | Colour         | Satin black   |
|---------------------------|-----------------|----------------|---------------|
| Description               | 1 module        | Standard       | EN 60669-1    |
| Thermo-pressure with ball | 125 °C          | Glow Wire Test | 850 °C        |
| No. modules               | 1               | Material       | Technopolymer |
| Electrocod                | 0100            |                |               |

## **DIMENSIONAL**







## TECHNICAL SYMBOLOGY



## STANDARDS/APPROVALS