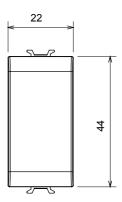

n five colours, glossy white, satin white, natural beige, satin black and lacquered titanium and in various sizes from 1/2, 1, 2 and 3 modules. Thanks to the mounting supports for rectangular, square and round boxes, endless combinations can be created with the ChoruSmart range of plates.

| Category                  | Blanking module | Colour         | Satin black   |
|---------------------------|-----------------|----------------|---------------|
| Description               | 1 module        | Standard       | EN 60669-1    |
| Thermo-pressure with ball | 125 °C          | Glow Wire Test | 850 °C        |
| No. modules               | 1               | Material       | Technopolymer |
| Electrocod                | 0100            |                |               |

## **DIMENSIONAL**







## TECHNICAL SYMBOLOGY



## STANDARDS/APPROVALS