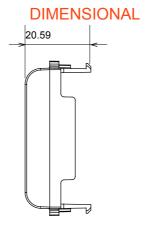

| Category                  | Blanking module | Colour         | Ivory         |
|---------------------------|-----------------|----------------|---------------|
| Description               | 1/2 module      | Standard       | EN 60669-1    |
| Thermo-pressure with ball | 125 °C          | Glow Wire Test | 850 °C        |
| No. modules               | 1/2             | Material       | Technopolymer |