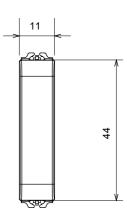

| Category                  | Blanking module | Colour         | Ivory         |
|---------------------------|-----------------|----------------|---------------|
| Description               | 1/2 module      | Standard       | EN 60669-1    |
| Thermo-pressure with ball | 125 °C          | Glow Wire Test | 850 °C        |
| No. modules               | 1/2             | Material       | Technopolymer |