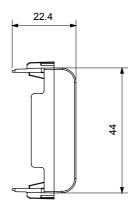

white, natural beige, satin black and lacquered titanium and in various sizes from 1/2, 1, 2 and 3 modules. Thanks to the mounting supports for rectangular, square and round boxes, endless combinations can be created with the ChoruSmart range of plates.

| Category                  | Blanking module | Colour         | Natural satin beige |
|---------------------------|-----------------|----------------|---------------------|
| Description               | 2 modules       | Standard       | EN 60669-1          |
| Thermo-pressure with ball | 125 °C          | Glow Wire Test | 850 °C              |
| No. modules               | 2               | Material       | Technopolymer       |
| Electrocod                | 0100            |                |                     |

## **DIMENSIONAL**





## TECHNICAL SYMBOLOGY



## STANDARDS/APPROVALS