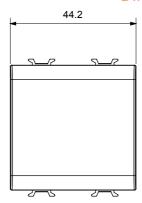

n white, natural beige, satin black and lacquered titanium and in various sizes from 1/2, 1, 2 and 3 modules. Thanks to the mounting supports for rectangular, square and round boxes, endless combinations can be created with the ChoruSmart range of plates.

| Category                  | Blanking module | Colour         | Natural satin beige |
|---------------------------|-----------------|----------------|---------------------|
| Description               | 2 modules       | Standard       | EN 60669-1          |
| Thermo-pressure with ball | 125 °C          | Glow Wire Test | 850 °C              |
| No. modules               | 2               | Material       | Technopolymer       |
| Electrocod                | 0100            |                |                     |

## **DIMENSIONAL**





## TECHNICAL SYMBOLOGY



## STANDARDS/APPROVALS