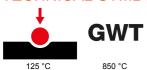

| Category                  | Blanking module | Colour         | Natural satin beige |
|---------------------------|-----------------|----------------|---------------------|
| Description               | 2 modules       | Standard       | EN 60669-1          |
| Thermo-pressure with ball | 125 °C          | Glow Wire Test | 850 °C              |
| No. modules               | 2               | Material       | Technopolymer       |
| Electrocod                | 0100            |                |                     |

## TECHNICAL SYMBOLOGY