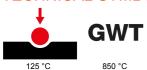

| Category                  | Blanking module | Colour         | Satin White   |
|---------------------------|-----------------|----------------|---------------|
| Description               | 2 modules       | Standard       | EN 60669-1    |
| Thermo-pressure with ball | 125 °C          | Glow Wire Test | 850 °C        |
| No. modules               | 2               | Material       | Technopolymer |
| Electrocod                | 0100            |                |               |

### TECHNICAL SYMBOLOGY