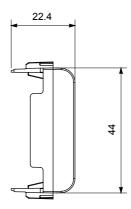

five colours, glossy white, satin white, natural beige, satin black and lacquered titanium and in various sizes from 1/2, 1, 2 and 3 modules. Thanks to the mounting supports for rectangular, square and round boxes, endless combinations can be created with the ChoruSmart range of plates.

| Category                  | Blanking module | Colour         | Satin White   |
|---------------------------|-----------------|----------------|---------------|
| Description               | 2 modules       | Standard       | EN 60669-1    |
| Thermo-pressure with ball | 125 °C          | Glow Wire Test | 850 °C        |
| No. modules               | 2               | Material       | Technopolymer |
| Electrocod                | 0100            |                |               |

### **DIMENSIONAL**





### TECHNICAL SYMBOLOGY



### STANDARDS/APPROVALS