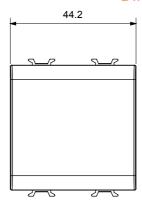

in five colours, glossy white, satin white, natural beige, satin black and lacquered titanium and in various sizes from 1/2, 1, 2 and 3 modules. Thanks to the mounting supports for rectangular, square and round boxes, endless combinations can be created with the ChoruSmart range of plates.

| Category                  | Blanking module | Colour         | Satin White   |
|---------------------------|-----------------|----------------|---------------|
| Description               | 2 modules       | Standard       | EN 60669-1    |
| Thermo-pressure with ball | 125 °C          | Glow Wire Test | 850 °C        |
| No. modules               | 2               | Material       | Technopolymer |
| Electrocod                | 0100            |                |               |

### **DIMENSIONAL**





### TECHNICAL SYMBOLOGY



### STANDARDS/APPROVALS