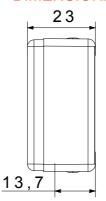

ates, through a complete range that covers all design, functional and installation needs. Colours and finishes: satin black, elegant and classy. The range includes control units, socket-outlets, breakers, indicators, connectors and devices for the control, safety and comfort of your home.

| Category                  | Blanking module | Colour         | Black         |
|---------------------------|-----------------|----------------|---------------|
| Description               | 2 modules       | Standard       | EN 60669-1    |
| Thermo-pressure with ball | 125 °C          | Glow Wire Test | 850 °C        |
| No. SYSTEM modules        | 2               | Material       | Technopolymer |
| Electrocod                | 0100            |                |               |



## **DIMENSIONAL**





## **TECHNICAL SYMBOLOGY**



## STANDARDS/APPROVALS