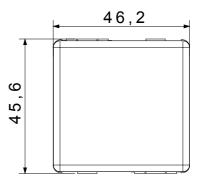

es, through a complete range that covers all design, functional and installation needs. Colours and finishes: satin black, elegant and classy. The range includes control units, socket-outlets, breakers, indicators, connectors and devices for the control, safety and comfort of your home.

| Category                  | Blanking module | Colour         | Black         |
|---------------------------|-----------------|----------------|---------------|
| Description               | 2 modules       | Standard       | EN 60669-1    |
| Thermo-pressure with ball | 125 °C          | Glow Wire Test | 850 °C        |
| No. SYSTEM modules        | 2               | Material       | Technopolymer |
| Electrocod                | 0100            |                |               |



## **DIMENSIONAL**





## **TECHNICAL SYMBOLOGY**



## STANDARDS/APPROVALS