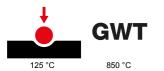

The range includes commands, socket- outlets, protection, indicators, connectors and devices for the control, safety and comfort of your home.

| Category                  | Blanking module | Colour         | White         |
|---------------------------|-----------------|----------------|---------------|
| Description               | 1 module        | Standard       | EN 60669-1    |
| Thermo-pressure with ball | 125 °C          | Glow Wire Test | 850 °C        |
| No. SYSTEM modules        | 1               | Material       | Technopolymer |
| Electrocod                | 0100            |                |               |