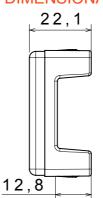

s, thanks to a complete range that is able to satisfy all design, functional and installation requirements. Colour and finiture: glossy white, bright and versatile

The range includes commands, socket- outlets, protection, indicators, connectors and devices for the control, safety and comfort of your home.

| Category                  | Blanking module | Colour         | White         |
|---------------------------|-----------------|----------------|---------------|
| Description               | 1 module        | Standard       | EN 60669-1    |
| Thermo-pressure with ball | 125 °C          | Glow Wire Test | 850 °C        |
| No. SYSTEM modules        | 1               | Material       | Technopolymer |
| Electrocod                | 0100            |                |               |









## **TECHNICAL SYMBOLOGY**



## STANDARDS/APPROVALS