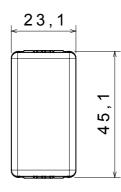

thanks to a complete range that is able to satisfy all design, functional and installation requirements. Colour and finiture: glossy white, bright and versatile

The range includes commands, socket- outlets, protection, indicators, connectors and devices for the control, safety and comfort of your home.

| Category                  | Blanking module | Colour         | White         |
|---------------------------|-----------------|----------------|---------------|
| Description               | 1 module        | Standard       | EN 60669-1    |
| Thermo-pressure with ball | 125 °C          | Glow Wire Test | 850 °C        |
| No. SYSTEM modules        | 1               | Material       | Technopolymer |
| Electrocod                | 0100            |                |               |









## **TECHNICAL SYMBOLOGY**



## STANDARDS/APPROVALS