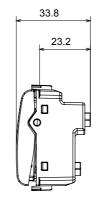

. Thanks to the mounting supports for rectangular, square and round boxes, endless combinations can be created with the ChoruSmart range of plates.

| Category                  | Blanking module with cable output | Colour         | Natural satin beige |
|---------------------------|-----------------------------------|----------------|---------------------|
| Description               | 2 modules                         | Standard       | EN 60669-1          |
| Thermo-pressure with ball | 125 °C                            | Glow Wire Test | 850 °C              |
| No. modules               | 2                                 | Material       | Technopolymer       |
| Electrocod                | 0100                              |                |                     |

## **DIMENSIONAL**







## TECHNICAL SYMBOLOGY



## STANDARDS/APPROVALS