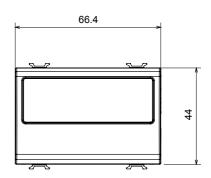

Thanks to the mounting supports for rectangular, square and round boxes, endless combinations can be created with the ChoruSmart range of plates.

| Category                  | Blanking module with cable output | Colour         | Natural satin beige |
|---------------------------|-----------------------------------|----------------|---------------------|
| Description               | 2 modules                         | Standard       | EN 60669-1          |
| Thermo-pressure with ball | 125 °C                            | Glow Wire Test | 850 °C              |
| No. modules               | 2                                 | Material       | Technopolymer       |
| Electrocod                | 0100                              |                |                     |

## **DIMENSIONAL**







## TECHNICAL SYMBOLOGY



## STANDARDS/APPROVALS