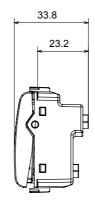

s sizes from 1/2, 1, 2 and 3 modules. Thanks to the mounting supports for rectangular, square and round boxes, endless combinations can be created with the ChoruSmart range of plates.

| Category                  | Blanking module with cable output | Colour         | Satin White   |
|---------------------------|-----------------------------------|----------------|---------------|
| Description               | 2 modules                         | Standard       | EN 60669-1    |
| Thermo-pressure with ball | 125 °C                            | Glow Wire Test | 850 °C        |
| No. modules               | 2                                 | Material       | Technopolymer |
| Electrocod                | 0100                              |                |               |

## **DIMENSIONAL**







## TECHNICAL SYMBOLOGY



## STANDARDS/APPROVALS