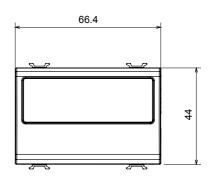

sizes from 1/2, 1, 2 and 3 modules. Thanks to the mounting supports for rectangular, square and round boxes, endless combinations can be created with the ChoruSmart range of plates.

| Category                  | Blanking module with cable output | Colour         | Satin White   |
|---------------------------|-----------------------------------|----------------|---------------|
| Description               | 2 modules                         | Standard       | EN 60669-1    |
| Thermo-pressure with ball | 125 °C                            | Glow Wire Test | 850 °C        |
| No. modules               | 2                                 | Material       | Technopolymer |
| Electrocod                | 0100                              |                |               |

## **DIMENSIONAL**







## TECHNICAL SYMBOLOGY



## STANDARDS/APPROVALS