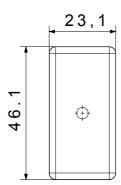

| Category                  | Blanking module with cable output            | Colour         | Black         |
|---------------------------|----------------------------------------------|----------------|---------------|
| Description               | 1 module with outlet for cable Ø 4 and Ø 8mm | Standard       | EN 60669-1    |
| Thermo-pressure with ball | 125 °C                                       | Glow Wire Test | 850 °C        |
| No. SYSTEM modules        | 1                                            | Material       | Technopolymer |
| Electrocod                | 0100                                         |                |               |