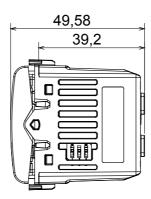

) | Max. 2,5           | No. modules                                        | 1                                    |
| 230V incandescent/halogen lamps                 | 40 ÷ 300W          | 230V LED lamps                                     | 5 ÷ 150W (max 10 lamps)              |
| Halogen lamps 12Vac with winding transf.        | 40 ÷ 300W          | LED lamps 12Vac with electronic transf.            | 40 ÷ 300W (max 2 transf.)            |
| LED colour                                      | Orange             | Electrocod                                         | 0141                                 |
| Material                                        | Technopolymer      |                                                    |                                      |

## **DIMENSIONAL**







## STANDARDS/APPROVALS