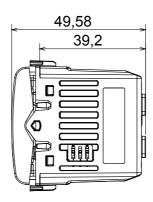

) | Max. 2,5           | No. modules                                        | 1                                    |
| 230V incandescent/halogen lamps                 | 40 ÷ 300W          | 230V LED lamps                                     | 5 ÷ 150W (max 10 lamps)              |
| Halogen lamps 12Vac with winding transf.        | 40 ÷ 300W          | LED lamps 12Vac with electronic transf.            | 40 ÷ 300W (max 2 transf.)            |
| LED colour                                      | Orange             | Electrocod                                         | 0781                                 |
| Material                                        | Technopolymer      |                                                    |                                      |

## **DIMENSIONAL**







## STANDARDS/APPROVALS