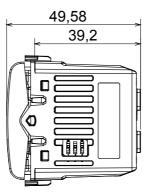

| 40 ÷ 300W          | 230V LED lamps                                                     | 5 ÷ 150W (max 10 lamps)              |
| Halogen lamps 12Vac with winding transf.                        | 40 ÷ 300W          | LED lamps 12Vac with electronic transf.                            | 40 ÷ 300W (max 2 transf.)            |
| LED colour                                                      | Orange             | Electrocod                                                         | 0781                                 |
| Material                                                        | Technopolymer      |                                                                    |                                      |

## DIMENSIONAL



## STANDARDS/APPROVALS







www.gewiss.com sat@gewiss.com Last update 01/11/2024 Data, measures, designs and pictures are shown only as informative purposes, and could be changed without previous notice