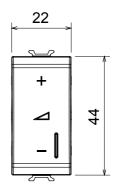

| 40 ÷ 300W          | 230V LED lamps                                                     | 5 ÷ 150W (max 10 lamps)              |
| Halogen lamps 12Vac with winding transf.                        | 40 ÷ 300W          | LED lamps 12Vac with electronic transf.                            | 40 ÷ 300W (max 2 transf.)            |
| LED colour                                                      | Orange             | Electrocod                                                         | 0781                                 |
| Material                                                        | Technopolymer      |                                                                    |                                      |

## DIMENSIONAL



## STANDARDS/APPROVALS







www.gewiss.com sat@gewiss.com Last update 01/11/2024 Data, measures, designs and pictures are shown only as informative purposes, and could be changed without previous notice