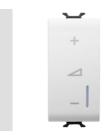

| Category                                                        | Dimmers            | Colour                                                             | Satin White                          |
|-----------------------------------------------------------------|--------------------|--------------------------------------------------------------------|--------------------------------------|
| Wiring terminals                                                | With screw         | Standard                                                           | EN 60669-2-1; 2014/35/EU; 2014/30/EU |
| Supply voltage                                                  | 230V ac - 50/60 Hz | Terminal tightening capacity<br>stranded cables (mm <sup>2</sup> ) | Max. 1,5                             |
| Terminal tightening capacity<br>solid cables (mm <sup>2</sup> ) | Max. 2,5           | No. modules                                                        | 1                                    |
| 230V incandescent/halogen lamps                                 | 40 ÷ 300W          | 230V LED lamps                                                     | 5 ÷ 150W (max 10 lamps)              |
| Halogen lamps 12Vac with winding transf.                        | 40 ÷ 300W          | LED lamps 12Vac with electronic transf.                            | 40 ÷ 300W (max 2 transf.)            |
| LED colour                                                      | Orange             | Electrocod                                                         | 0781                                 |
| Material                                                        | Technopolymer      |                                                                    |                                      |