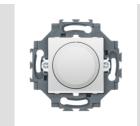

## Product Data Sheet GW35301W

**DAHLIA - Domestic range** 

Residential series suitable for installations on round and square boxes, characterised by an elegant appearance and classic shapes. The plates, made of technopolymer in seven colours and with different modularities, from 1 to 5-gang, can be installed in both horizontal and vertical positions. The series, developed around a core of monobloc devices, is available in two colours: white and ivory, both with a glossy finish. Expandable with ChorusSmart modular devices.