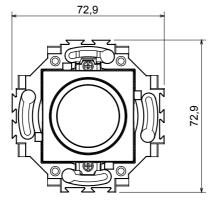

| With screw                                       |
| Fixing                               | With clutches/Screws                       | 230V incandescent/halogen lamps          | 20 ÷ 160 W                                       |
| 230V LED lamps                       | 4 ÷ 160W (max 10 lamps)                    | Electr. transf. with 12Vac halogen lamps | 40 ÷ 160W                                        |
| Electr. transf. with 12Vac LED lamps | 4 ÷ 110W (max 2 transf. with 3 lamps each) | Terminal tightening capacity             | 0,75-1,5mm <sup>2</sup> solid or stranded cables |
| Standard                             | EN 60669-2-1; 2014/35/EU; 2014/30/EU       |                                          |                                                  |

## DIMENSIONAL





## STANDARDS/APPROVALS

www.gewiss.com sat@gewiss.com Last update 01/11/2024