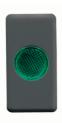

The material is supplied without lamp. Compatible lamp: Cartridge lamp S6x31mm and S6.3x28mm (max 2W)

| Diffusor type      | Flat       | Diffuser colour | Green         |
|--------------------|------------|-----------------|---------------|
| Diffuser meaning   | Safety     | Fixing for lamp | Cartridge     |
| Standard           | EN 62094-1 | Colour          | Black         |
| No. SYSTEM modules | 1          | Material        | Technopolymer |
| Electrocod         | 0132       |                 |               |