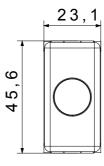

h-mounted solutions (for rectangular or square boxes), surface-mounted solutions and special applications. The range includes control units, socket-outlets, breakers, indicators, connectors and devices for the control, safety and comfort of the home.

The material is supplied without lamp. Compatible lamp: Cartridge lamp S6x31mm and S6.3x28mm (max 2W)

| Diffusor type      | Flat       | Diffuser colour | Green         |
|--------------------|------------|-----------------|---------------|
| Diffuser meaning   | Safety     | Fixing for lamp | Cartridge     |
| Standard           | EN 62094-1 | Colour          | Black         |
| No. SYSTEM modules | 1          | Material        | Technopolymer |
| Electrocod         | 0132       |                 |               |



## **DIMENSIONAL**





## STANDARDS/APPROVALS