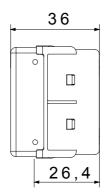

ush-mounted solutions (for rectangular or square boxes), surface-mounted solutions and special applications. The range includes control units, socket-outlets, breakers, indicators, connectors and devices for the control, safety and comfort of the home.

The material is supplied without lamp. Compatible lamp: Cartridge lamp S6x31mm and S6.3x28mm (max 2W)

| Diffusor type      | Flat       | Diffuser colour | Green         |
|--------------------|------------|-----------------|---------------|
| Diffuser meaning   | Safety     | Fixing for lamp | Cartridge     |
| Standard           | EN 62094-1 | Colour          | Black         |
| No. SYSTEM modules | 1          | Material        | Technopolymer |
| Electrocod         | 0132       |                 |               |



## **DIMENSIONAL**





## STANDARDS/APPROVALS