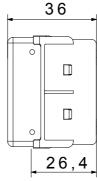

flush-mounted solutions (for rectangular or square boxes), surface-mounted solutions and special applications. The range includes control units, socketoutlets, breakers, indicators, connectors and devices for the control, safety and comfort of the home. The material is supplied without lamp. Compatible lamp: Cartridge lamp S6x31mm and S6.3x28mm (max 2W)

| Diffusor type      | Flat       | Diffuser colour | Light blue    |
|--------------------|------------|-----------------|---------------|
| Diffuser meaning   | Specific   | Fixing for lamp | Cartridge     |
| Standard           | EN 62094-1 | Colour          | White         |
| No. SYSTEM modules | 1          | Material        | Technopolymer |
| Electrocod         | 0132       |                 |               |

## **DIMENSIONAL**







## STANDARDS/APPROVALS