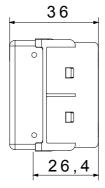

or flush-mounted solutions (for rectangular or square boxes), surface-mounted solutions and special applications. The range includes control units, socket-outlets, breakers, indicators, connectors and devices for the control, safety and comfort of the home. The material is supplied without lamp. Compatible lamp: Cartridge lamp S6x31mm and S6.3x28mm (max 2W)

| Diffusor type      | Flat       | Diffuser colour | Red           |
|--------------------|------------|-----------------|---------------|
| Diffuser meaning   | Danger     | Fixing for lamp | Cartridge     |
| Standard           | EN 62094-1 | Colour          | White         |
| No. SYSTEM modules | 1          | Material        | Technopolymer |
| Electrocod         | 0132       |                 |               |

## DIMENSIONAL







## STANDARDS/APPROVALS