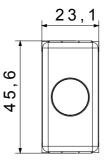

flush-mounted solutions (for rectangular or square boxes), surface-mounted solutions and special applications. The range includes control units, socket-outlets, breakers, indicators, connectors and devices for the control, safety and comfort of the home. The material is supplied without lamp. Compatible lamp: Cartridge lamp S6x31mm and S6.3x28mm (max 2W)

| Diffusor type      | Flat       | Diffuser colour | Red           |
|--------------------|------------|-----------------|---------------|
| Diffuser meaning   | Danger     | Fixing for lamp | Cartridge     |
| Standard           | EN 62094-1 | Colour          | White         |
| No. SYSTEM modules | 1          | Material        | Technopolymer |
| Electrocod         | 0132       |                 |               |

## DIMENSIONAL







## STANDARDS/APPROVALS