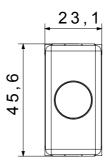

flush-mounted solutions (for rectangular or square boxes), surface-mounted solutions and special applications. The range includes control units, socket-outlets, breakers, indicators, connectors and devices for the control, safety and comfort of the home. The material is supplied without lamp. Compatible lamp: Cartridge lamp S6x31mm and S6.3x28mm (max 2W)

| Diffusor type      | Flat       | Diffuser colour | Transparent   |
|--------------------|------------|-----------------|---------------|
| Diffuser meaning   | Neutral    | Fixing for lamp | Cartridge     |
| Standard           | EN 62094-1 | Colour          | White         |
| No. SYSTEM modules | 1          | Material        | Technopolymer |
| Electrocod         | 0132       |                 |               |



## DIMENSIONAL





## STANDARDS/APPROVALS

CE

www.gewiss.com sat@gewiss.com Last update 01/11/2024