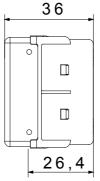

or flush-mounted solutions (for rectangular or square boxes), surface-mounted solutions and special applications. The range includes control units, socket-outlets, breakers, indicators, connectors and devices for the control, safety and comfort of the home. The material is supplied without lamp. Compatible lamp: Cartridge lamp S6x31mm and S6.3x28mm (max 2W)

| Diffusor type      | Flat       | Diffuser colour | Transparent   |
|--------------------|------------|-----------------|---------------|
| Diffuser meaning   | Neutral    | Fixing for lamp | Cartridge     |
| Standard           | EN 62094-1 | Colour          | White         |
| No. SYSTEM modules | 1          | Material        | Technopolymer |
| Electrocod         | 0132       |                 |               |



## DIMENSIONAL





## STANDARDS/APPROVALS

CE

www.gewiss.com sat@gewiss.com Last update 01/11/2024