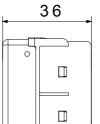

n black. Ideal for flush-mounted solutions (for rectangular or square boxes), surface-mounted solutions and special applications. The range includes control units, socket-outlets, breakers, indicators, connectors and devices for the control, safety and comfort of the home. The material is supplied without lamp. Compatible lamp: Cartridge lamp S6x31mm and S6.3x28mm (max 2W)

| Diffusor type      | Flat       | Diffuser colour | Yellow        |
|--------------------|------------|-----------------|---------------|
| Diffuser meaning   | Attention  | Fixing for lamp | Cartridge     |
| Standard           | EN 62094-1 | Colour          | Black         |
| No. SYSTEM modules | 1          | Material        | Technopolymer |
| Electrocod         | 0132       |                 |               |





26,4

0

DIMENSIONAL



## STANDARDS/APPROVALS

CE

www.gewiss.com sat@gewiss.com Last update 01/11/2024