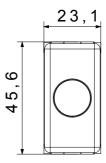

-mounted solutions (for rectangular or square boxes), surface-mounted solutions and special applications. The range includes control units, socket-outlets, breakers, indicators, connectors and devices for the control, safety and comfort of the home. The material is supplied without lamp. Compatible lamp: Cartridge lamp S6x31mm and S6.3x28mm (max 2W)

| Diffusor type      | Flat       | Diffuser colour | Yellow        |
|--------------------|------------|-----------------|---------------|
| Diffuser meaning   | Attention  | Fixing for lamp | Cartridge     |
| Standard           | EN 62094-1 | Colour          | Black         |
| No. SYSTEM modules | 1          | Material        | Technopolymer |
| Electrocod         | 0132       |                 |               |





26,4

0

DIMENSIONAL



## STANDARDS/APPROVALS

CE

www.gewiss.com sat@gewiss.com Last update 01/11/2024