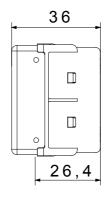

flush-mounted solutions (for rectangular or square boxes), surface-mounted solutions and special applications. The range includes control units, socketoutlets, breakers, indicators, connectors and devices for the control, safety and comfort of the home. The material is supplied without lamp. Compatible lamp: Cartridge lamp S6x31mm and S6.3x28mm (max 2W)

| Diffusor type      | Flat       | Diffuser colour | Yellow        |
|--------------------|------------|-----------------|---------------|
| Diffuser meaning   | Attention  | Fixing for lamp | Cartridge     |
| Standard           | EN 62094-1 | Colour          | White         |
| No. SYSTEM modules | 1          | Material        | Technopolymer |
| Electrocod         | 0132       |                 |               |

## **DIMENSIONAL**







## STANDARDS/APPROVALS