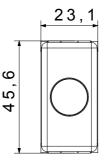

ush-mounted solutions (for rectangular or square boxes), surface-mounted solutions and special applications. The range includes control units, socketoutlets, breakers, indicators, connectors and devices for the control, safety and comfort of the home. The material is supplied without lamp. Compatible lamp: Cartridge lamp S6x31mm and S6.3x28mm (max 2W)

| Diffusor type      | Flat       | Diffuser colour | Yellow        |
|--------------------|------------|-----------------|---------------|
| Diffuser meaning   | Attention  | Fixing for lamp | Cartridge     |
| Standard           | EN 62094-1 | Colour          | White         |
| No. SYSTEM modules | 1          | Material        | Technopolymer |
| Electrocod         | 0132       |                 |               |

## **DIMENSIONAL**







## STANDARDS/APPROVALS