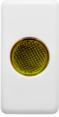

| Diffusor type      | Flat       | Diffuser colour | Yellow        |
|--------------------|------------|-----------------|---------------|
| Diffuser meaning   | Attention  | Fixing for lamp | Cartridge     |
| Standard           | EN 62094-1 | Colour          | White         |
| No. SYSTEM modules | 1          | Material        | Technopolymer |
| Electrocod         | 0132       |                 |               |