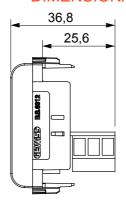

l, comfort management, technical alarm signalling and emergency lighting management. The ChoruSmart modular devices are available in five colours, glossy white, satin white, natural beige, satin black and lacquered titanium and in various sizes from 1/2, 1, 2 and 3 modules. Thanks to the mounting supports for rectangular, square and round boxes, endless combinations can be created with the ChoruSmart range of plates.

| Category   | Telephone socket-outlet | Description | 6 contacts    |
|------------|-------------------------|-------------|---------------|
| Colour     | Glossy Titanium         | Standard    | British       |
| Connection | Screw-on terminals      | No. modules | 1             |
| Electrocod | 3720                    | Material    | Technopolymer |



## **DIMENSIONAL**





STANDARDS/APPROVALS