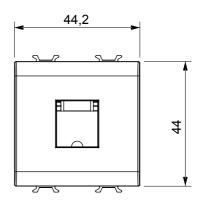

nical alarm signalling and emergency lighting management. The ChoruSmart modular devices are available in five colours, glossy white, satin white, natural beige, satin black and lacquered titanium and in various sizes from 1/2, 1, 2 and 3 modules. Thanks to the mounting supports for rectangular, square and round boxes, endless combinations can be created with the ChoruSmart range of plates.

| Category   | Telephone socket-outlet | Description | RJ11               |
|------------|-------------------------|-------------|--------------------|
| Colour     | Glossy Titanium         | Туре        | Screw-on terminals |
| Connection | Screw-on terminals      | No. modules | 2                  |
| Electrocod | 3720                    | Material    | Technopolymer      |



## **DIMENSIONAL**





## STANDARDS/APPROVALS