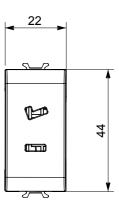

nical alarm signalling and emergency lighting management. The ChoruSmart modular devices are available in five colours, glossy white, satin white, natural beige, satin black and lacquered titanium and in various sizes from 1/2, 1, 2 and 3 modules. Thanks to the mounting supports for rectangular, square and round boxes, endless combinations can be created with the ChoruSmart range of plates.

| Category    | SELV socket     | Description   | 2P - 6A - 24V polarised |
|-------------|-----------------|---------------|-------------------------|
| Colour      | Glossy Titanium | For plug pins | Flat                    |
| No. modules | 1               | Electrocod    | 0131                    |
| Material    | Technopolymer   |               |                         |

## **DIMENSIONAL**







## STANDARDS/APPROVALS