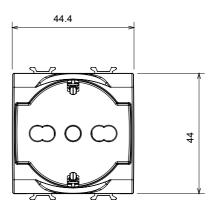

ration socket (no.of position change  | es) 10.000 at In 250 V ac cosφ=0,8   |
| Thermo-pressure with ball                       | 125 °C                      | Glow Wire Test                                     | 850 °C                               |
| Terminal grip on cable traction                 | > 50 N                      | Terminal tightening capacity stranded cables (mm²) | min. 0,75 - max. 2x4                 |
| Terminal tightening capacity solid cables (mm²) | min. 0,5 - max. 2x2,5       | No. modules                                        | 2                                    |
| Electrocod                                      | 0131                        | Material                                           | Technopolymer                        |

## **DIMENSIONAL**







## TECHNICAL SYMBOLOGY



## STANDARDS/APPROVALS