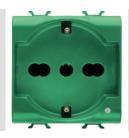

| Category                                        | Dual amperage socket-outlet | Description 2                                      | P+E - 16 A Dual amperage illuminable |
|-------------------------------------------------|-----------------------------|----------------------------------------------------|--------------------------------------|
| Colour                                          | Green                       | Туре                                               | for dedicated lines                  |
| Voltage                                         | 250 V ac                    | Standard                                           | Italian / German                     |
| Characteristics                                 | With safety shields         | For plug pins                                      | Ø 4 / 4.8 / 5 mm                     |
| Wiring terminals                                | With screw                  | Socket-out type                                    | P40                                  |
| Standard                                        | CEI 23-50 / IEC 60884-1     | Resistance at test voltage                         | 2000 V at 50 Hz for 1 minute         |
| Insulation resistance                           | > 5 MOhm                    | Prolonged operation socket (no.of position change  | es) 10.000 at In 250 V ac cosφ=0,8   |
| Thermo-pressure with ball                       | 125 °C                      | Glow Wire Test                                     | 850 °C                               |
| Terminal grip on cable traction                 | > 50 N                      | Terminal tightening capacity stranded cables (mm²) | min. 0,75 - max. 2x4                 |
| Terminal tightening capacity solid cables (mm²) | min. 0,5 - max. 2x2,5       | No. modules                                        | 2                                    |
| Electrocod                                      | 0131                        | Material                                           | Technopolymer                        |