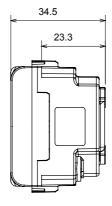

peration socket (no.of position change  | es) 10.000 at In 250 V ac cosφ=0,8   |
| Thermo-pressure with ball                       | 125 °C                      | Glow Wire Test                                     | 850 °C                               |
| Terminal grip on cable traction                 | > 50 N                      | Terminal tightening capacity stranded cables (mm²) | min. 0,75 - max. 2x4                 |
| Terminal tightening capacity solid cables (mm²) | min. 0,5 - max. 2x2,5       | No. modules                                        | 2                                    |
| Electrocod                                      | 0131                        | Material                                           | Technopolymer                        |

## **DIMENSIONAL**







## TECHNICAL SYMBOLOGY



## STANDARDS/APPROVALS