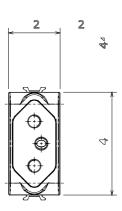

| > 5 MOhm              | Prolonged operation socket (no.of position changes) | 10.000 at In 250 V ac cosφ=0,8 |
| Thermo-pressure with ball                       | 125 °C                | Glow Wire Test                                      | 850 °C                         |
| Terminal grip on cable traction                 | > 50 N                | Terminal tightening capacity stranded cables (mm²)  | min. 0,75 - max. 2x4           |
| Terminal tightening capacity solid cables (mm²) | min. 0,5 - max. 2x2,5 | No. modules                                         | 1                              |
| Electrocod                                      | 0131                  | Material                                            | Technopolymer                  |

## **DIMENSIONAL**







## **TECHNICAL SYMBOLOGY**



## STANDARDS/APPROVALS