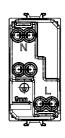

| > 5 MOhm              | Prolonged operation socket (no.of position changes) | 10.000 at In 250 V ac cosφ=0,8 |
| Thermo-pressure with ball                       | 125 °C                | Glow Wire Test                                      | 850 °C                         |
| Terminal grip on cable traction                 | > 50 N                | Terminal tightening capacity stranded cables (mm²)  | min. 0,75 - max. 2x4           |
| Terminal tightening capacity solid cables (mm²) | min. 0,5 - max. 2x2,5 | No. modules                                         | 1                              |
| Electrocod                                      | 0131                  | Material                                            | Technopolymer                  |

## **DIMENSIONAL**







## **TECHNICAL SYMBOLOGY**



## STANDARDS/APPROVALS