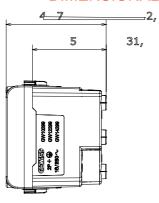

| > 5 MOhm              | Prolonged operation socket (no.of position changes) | 10.000 at In 250 V ac cosφ=0,8 |
| Thermo-pressure with ball                       | 125 °C                | Glow Wire Test                                      | 850 °C                         |
| Terminal grip on cable traction                 | > 50 N                | Terminal tightening capacity stranded cables (mm²)  | min. 0,75 - max. 2x4           |
| Terminal tightening capacity solid cables (mm²) | min. 0,5 - max. 2x2,5 | No. modules                                         | 1                              |
| Electrocod                                      | 0131                  | Material                                            | Technopolymer                  |

## **DIMENSIONAL**







## **TECHNICAL SYMBOLOGY**



## STANDARDS/APPROVALS