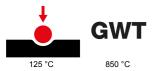

| Category                                        | Socket-outlet         | Description                                         | 2P+E - 16A                     |
|-------------------------------------------------|-----------------------|-----------------------------------------------------|--------------------------------|
| Colour                                          | Glossy white          | Voltage                                             | 250 V ac                       |
| Standard                                        | South African         | Characteristics                                     | With safety shields            |
| For plug pins                                   | Round Ø 4,5 mm        | Wiring terminals                                    | With screw                     |
| Standard                                        | IEC 60884-1           | Resistance at test voltage                          | 2000 V at 50 Hz for 1 minute   |
| Insulation resistance                           | > 5 MOhm              | Prolonged operation socket (no.of position changes) | 10.000 at In 250 V ac cosφ=0,8 |
| Thermo-pressure with ball                       | 125 °C                | Glow Wire Test                                      | 850 °C                         |
| Terminal grip on cable traction                 | > 50 N                | Terminal tightening capacity stranded cables (mm²)  | min. 0,75 - max. 2x4           |
| Terminal tightening capacity solid cables (mm²) | min. 0,5 - max. 2x2,5 | No. modules                                         | 1                              |
| Electrocod                                      | 0131                  | Material                                            | Technopolymer                  |

## **TECHNICAL SYMBOLOGY**