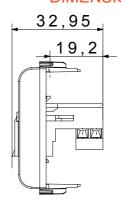

al alarm signalling and emergency lighting management. The ChoruSmart modular devices are available in five colours, glossy white, satin white, natural beige, satin black and lacquered titanium and in various sizes from 1/2, 1, 2 and 3 modules. Thanks to the mounting supports for rectangular, square and round boxes, endless combinations can be created with the ChoruSmart range of plates.

| Category    | Telephone socket-outlet | Description | RJ11               |
|-------------|-------------------------|-------------|--------------------|
| Colour      | Glossy white            | Connection  | Screw-on terminals |
| No. modules | 1                       | Electrocod  | 3720               |
| Material    | Technopolymer           |             |                    |

## **DIMENSIONAL**







## STANDARDS/APPROVALS