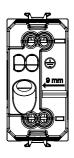

nagement, technical alarm signalling and emergency lighting management. The ChoruSmart modular devices are available in five colours, glossy white, satin white, natural beige, satin black and lacquered titanium and in various sizes from 1/2, 1, 2 and 3 modules. Thanks to the mounting supports for rectangular, square and round boxes, endless combinations can be created with the ChoruSmart range of plates.

| Category    | SELV socket   | Description   | 2P - 6A - 24V polarised |
|-------------|---------------|---------------|-------------------------|
| Colour      | Glossy white  | For plug pins | Flat                    |
| No. modules | 1             | Electrocod    | 0131                    |
| Material    | Technopolymer |               |                         |

## **DIMENSIONAL**







## STANDARDS/APPROVALS