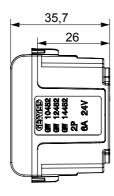

| Category    | SELV socket   | Description   | 2P - 6A - 24V polarised |
|-------------|---------------|---------------|-------------------------|
| Colour      | Glossy white  | For plug pins | Flat                    |
| No. modules | 1             | Electrocod    | 0131                    |
| Material    | Technopolymer |               |                         |

## **DIMENSIONAL**