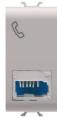

| Category   | Telephone socket-outlet | Description | 6 contacts    |
|------------|-------------------------|-------------|---------------|
| Colour     | Natural satin beige     | Standard    | British       |
| Connection | Screw-on terminals      | No. modules | 1             |
| Electrocod | 3721                    | Material    | Technopolymer |