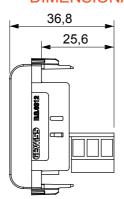

l, comfort management, technical alarm signalling and emergency lighting management. The ChoruSmart modular devices are available in five colours, glossy white, satin white, natural beige, satin black and lacquered titanium and in various sizes from 1/2, 1, 2 and 3 modules. Thanks to the mounting supports for rectangular, square and round boxes, endless combinations can be created with the ChoruSmart range of plates.

| Category   | Telephone socket-outlet | Description | 6 contacts    |
|------------|-------------------------|-------------|---------------|
| Colour     | Natural satin beige     | Standard    | British       |
| Connection | Screw-on terminals      | No. modules | 1             |
| Electrocod | 3721                    | Material    | Technopolymer |



## **DIMENSIONAL**





STANDARDS/APPROVALS