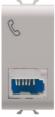

| Category   | Telephone socket-outlet | Description | 6 contacts    |
|------------|-------------------------|-------------|---------------|
| Colour     | Natural satin beige     | Standard    | British       |
| Connection | Screw-on terminals      | No. modules | 1             |
| Electrocod | 3721                    | Material    | Technopolymer |