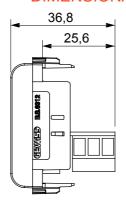

l, comfort management, technical alarm signalling and emergency lighting management. The ChoruSmart modular devices are available in five colours, glossy white, satin white, natural beige, satin black and lacquered titanium and in various sizes from 1/2, 1, 2 and 3 modules. Thanks to the mounting supports for rectangular, square and round boxes, endless combinations can be created with the ChoruSmart range of plates.

| Category   | Telephone socket-outlet | Description | 6 contacts    |
|------------|-------------------------|-------------|---------------|
| Colour     | Satin White             | Standard    | British       |
| Connection | Screw-on terminals      | No. modules | 1             |
| Electrocod | 3721                    | Material    | Technopolymer |



## **DIMENSIONAL**





## STANDARDS/APPROVALS