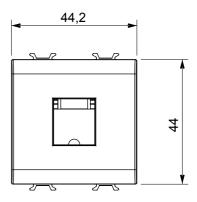

cy lighting management. The ChoruSmart modular devices are available in five colours, glossy white, satin white, natural beige, satin black and lacquered titanium and in various sizes from 1/2, 1, 2 and 3 modules. Thanks to the mounting supports for rectangular, square and round boxes, endless combinations can be created with the ChoruSmart range of plates.

| Category    | Telephone socket-outlet | Description | RJ11               |
|-------------|-------------------------|-------------|--------------------|
| Colour      | Satin White             | Connection  | Screw-on terminals |
| No. modules | 2                       | Electrocod  | 3721               |
| Material    | Technopolymer           |             |                    |

DIMENSIONAL



## STANDARDS/APPROVALS

CE

## 32,95



www.gewiss.com sat@gewiss.com Last update 01/11/2024