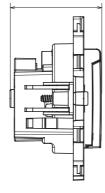

fety shields  |
| Type of terminals                         | With screw                                     | Fixing                          | With clutches/Screws |
| Glow wire test                            | 850 °C                                         | Thermo-pressure with ball       | 125 °C               |
| Resistance at test voltage                | 2000 V at 50 Hz for 1 minute                   | Insulation resistance           | > 5 MOhm             |
| Prolonged operation socket (no.of positio | on changes) 10.000 at In 250 V ac cosφ=0,8     | Terminal grip on cable traction | > 50 N               |
| Terminal tightening capacity0,5-2x2,5 mn  | n² rigid cables - 0,75-2x4 mm² flexible cables | Standard                        | IEC 60884-1          |

## DIMENSIONAL

1.9





## **TECHNICAL SYMBOLOGY**



STANDARDS/APPROVALS



www.gewiss.com sat@gewiss.com Last update 01/11/2024 Data, measures, designs and pictures are shown only as informative purposes, and could be changed without previous notice