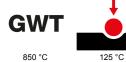

| Category                                  | Socket-outlet                                  | Standard                        | German standard      |
|-------------------------------------------|------------------------------------------------|---------------------------------|----------------------|
| Colour                                    | Ivory                                          | Material                        | Technopolymer        |
| Finishing                                 | Glossy                                         | Description                     | 2P+E - 16A           |
| Voltage                                   | 250 V ac                                       | Туре                            | With lid             |
| For plug pins                             | Ø 4.8 mm                                       | Characteristics                 | With safety shields  |
| Type of terminals                         | With screw                                     | Fixing                          | With clutches/Screws |
| Glow wire test                            | 850 °C                                         | Thermo-pressure with ball       | 125 °C               |
| Resistance at test voltage                | 2000 V at 50 Hz for 1 minute                   | Insulation resistance           | > 5 MOhm             |
| Prolonged operation socket (no.of positio | on changes) 10.000 at In 250 V ac cosφ=0,8     | Terminal grip on cable traction | > 50 N               |
| Terminal tightening capacity0,5-2x2,5 mn  | n² rigid cables - 0,75-2x4 mm² flexible cables | Standard                        | IEC 60884-1          |