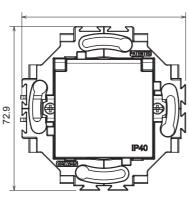

safety shields  |
| Type of terminals                         | With screw                                     | Fixing                          | With clutches/Screws |
| Glow wire test                            | 850 °C                                         | Thermo-pressure with ball       | 125 °C               |
| Resistance at test voltage                | 2000 V at 50 Hz for 1 minute                   | Insulation resistance           | > 5 MOhm             |
| Prolonged operation socket (no.of positio | on changes) 10.000 at In 250 V ac cosφ=0,8     | Terminal grip on cable traction | > 50 N               |
| Terminal tightening capacity0,5-2x2,5 mn  | n² rigid cables - 0,75-2x4 mm² flexible cables | Standard                        | IEC 60884-1          |

## DIMENSIONAL

1.9





## **TECHNICAL SYMBOLOGY**



STANDARDS/APPROVALS



www.gewiss.com sat@gewiss.com Last update 01/11/2024 Data, measures, designs and pictures are shown only as informative purposes, and could be changed without previous notice