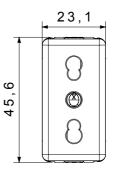

|
| Terminal grip on cable traction | > 50 N                       | Terminal tightening capacity                        | min. 0,75 - max. 2x4           |
|                                 |                              | stranded cables (mm²)                               |                                |
| Terminal tightening capacity    | min. 0,5 - max. 2x2,5        | No. SYSTEM modules                                  | 1                              |
| solid cables (mm²)              |                              |                                                     |                                |
| Material                        | Technopolymer                | Electrocod                                          | 0131                           |

## **DIMENSIONAL**







## **TECHNICAL SYMBOLOGY**



## STANDARDS/APPROVALS