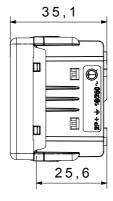

|
| Terminal grip on cable traction | > 50 N                       | Terminal tightening capacity                        | min. 0,75 - max. 2x4           |
|                                 |                              | stranded cables (mm²)                               |                                |
| Terminal tightening capacity    | min. 0,5 - max. 2x2,5        | No. SYSTEM modules                                  | 1                              |
| solid cables (mm²)              |                              |                                                     |                                |
| Material                        | Technopolymer                | Electrocod                                          | 0131                           |

## **DIMENSIONAL**







## **TECHNICAL SYMBOLOGY**



## STANDARDS/APPROVALS