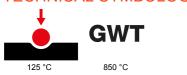

| Category                        | Socket-Outlet                | Description                                         | 2P+E - 16 A Dual amperage      |
|---------------------------------|------------------------------|-----------------------------------------------------|--------------------------------|
| Colour                          | Black                        | Voltage                                             | 250 V ac                       |
| Earth pit                       | -                            | Standard                                            | English                        |
| Characteristics                 | With screw                   | For plug pins                                       | Ø 4 / 5 mm                     |
| Туре                            | P17-11                       | Standard                                            | CEI 23-50                      |
| Resistance at test voltage      | 2000 V at 50 Hz for 1 minute | Prolonged operation switch (no.of position changes) | 10.000 at In 250 V ac cosφ=0,8 |
| Thermo-pressure with ball       | 125 °C                       | Glow Wire Test                                      | 850 °C                         |
| Terminal grip on cable traction | > 50 N                       | Terminal tightening capacity                        | min. 0,75 - max. 2x4           |
|                                 |                              | stranded cables (mm²)                               |                                |
| Terminal tightening capacity    | min. 0,5 - max. 2x2,5        | No. SYSTEM modules                                  | 1                              |
| solid cables (mm²)              |                              |                                                     |                                |
| Material                        | Technopolymer                | Electrocod                                          | 0131                           |

## **TECHNICAL SYMBOLOGY**