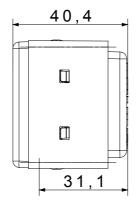

minute | Prolonged operation switch (no.of position changes) | 10.000 at In 250 V ac cosφ=0,8 |
| Thermo-pressure with ball                       | 125 °C                       | Glow Wire Test                                      | 850 °C                         |
| Terminal grip on cable traction                 | > 50 N                       | Terminal tightening capacity stranded cables (mm²)  | min. 0,75 - max. 2x4           |
| Terminal tightening capacity solid cables (mm²) | min. 0,5 - max. 2x2,5        | No. SYSTEM modules                                  | 2                              |
| Material                                        | Technopolymer                | Electrocod                                          | 0131                           |

## **DIMENSIONAL**







## **TECHNICAL SYMBOLOGY**



## STANDARDS/APPROVALS