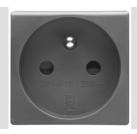

## **Product Data Sheet** GW21207

SYSTEM BLACK - Domestic range

The System modular devices allow the creation of infinite combinations of devices and plates, through a complete range that covers all design, functional and installation needs. Colours and finishes: satin black, elegant and classy. Ideal for flush-mounted solutions (for rectangular or square boxes), surface-mounted solutions and special applications. The range includes control units, socket-outlets, breakers, indicators, connectors and devices for the control, safety and comfort of your home

| Category                                        | Socket-Outlet                | Description                                         | 2P+E - 16A                     |
|-------------------------------------------------|------------------------------|-----------------------------------------------------|--------------------------------|
| Colour                                          | Black                        | Voltage                                             | 250 V ac                       |
| Earth pit                                       | -                            | Standard                                            | French                         |
| Characteristics                                 | With screw                   | For plug pins                                       | Ø 4 / 4.8 mm                   |
| Wiring terminals                                | Screw-on terminals           | Standard                                            | IEC 60884-1; NF C 61-314       |
| Resistance at test voltage                      | 2000 V at 50 Hz for 1 minute | Prolonged operation switch (no.of position changes) | 10.000 at In 250 V ac cosφ=0,8 |
| Thermo-pressure with ball                       | 125 °C                       | Glow Wire Test                                      | 850 °C                         |
| Terminal grip on cable traction                 | > 50 N                       | Terminal tightening capacity stranded cables (mm²)  | min. 0,75 - max. 2x4           |
| Terminal tightening capacity solid cables (mm²) | min. 0,5 - max. 2x2,5        | No. SYSTEM modules                                  | 2                              |
| Material                                        | Technopolymer                | Electrocod                                          | 0131                           |