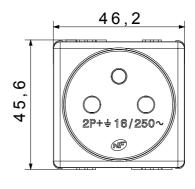

inute | Prolonged operation switch (no.of position changes) | 10.000 at In 250 V ac cosφ=0,8 |
| Thermo-pressure with ball                       | 125 °C                       | Glow Wire Test                                      | 850 °C                         |
| Terminal grip on cable traction                 | > 50 N                       | Terminal tightening capacity stranded cables (mm²)  | min. 0,75 - max. 2x4           |
| Terminal tightening capacity solid cables (mm²) | min. 0,5 - max. 2x2,5        | No. SYSTEM modules                                  | 2                              |
| Material                                        | Technopolymer                | Electrocod                                          | 0131                           |

## **DIMENSIONAL**







## **TECHNICAL SYMBOLOGY**



## STANDARDS/APPROVALS