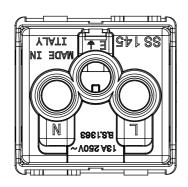

| Category                        | Socket-Outlet                | Description                                         | 2P+E - 13 A                    |
|---------------------------------|------------------------------|-----------------------------------------------------|--------------------------------|
| Colour                          | Black                        | Voltage                                             | 250 V ac                       |
| Earth pit                       | -                            | Standard                                            | British standard               |
| Characteristics                 | With safety shields          | For plug pins                                       | Flat                           |
| Wiring terminals                | With screw                   | Standard                                            | IEC 60884-1; BS 1363-2         |
| Resistance at test voltage      | 2000 V at 50 Hz for 1 minute | Prolonged operation switch (no.of position changes) | 10.000 at In 250 V ac cosφ=0,8 |
| Thermo-pressure with ball       | 125 °C                       | Glow Wire Test                                      | 850 °C                         |
| Terminal grip on cable traction | > 50 N                       | Terminal tightening capacity                        | min. 1,5 - max. 2x4            |
|                                 |                              | stranded cables (mm²)                               |                                |
| Terminal tightening capacity    | min. 1,5 - max. 2x2,5        | No. SYSTEM modules                                  | 2                              |
| solid cables (mm²)              |                              |                                                     |                                |
| Material                        | Technopolymer                | Electrocod                                          | 0131                           |