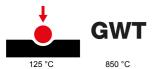

| Category                        | Socket-Outlet                | Description                                         | 2P+E - 13 A                    |
|---------------------------------|------------------------------|-----------------------------------------------------|--------------------------------|
| Colour                          | Black                        | Voltage                                             | 250 V ac                       |
| Earth pit                       | -                            | Standard                                            | British standard               |
| Characteristics                 | With safety shields          | For plug pins                                       | Flat                           |
| Wiring terminals                | With screw                   | Standard                                            | IEC 60884-1; BS 1363-2         |
| Resistance at test voltage      | 2000 V at 50 Hz for 1 minute | Prolonged operation switch (no.of position changes) | 10.000 at In 250 V ac cosφ=0,8 |
| Thermo-pressure with ball       | 125 °C                       | Glow Wire Test                                      | 850 °C                         |
| Terminal grip on cable traction | > 50 N                       | Terminal tightening capacity                        | min. 1,5 - max. 2x4            |
|                                 |                              | stranded cables (mm²)                               |                                |
| Terminal tightening capacity    | min. 1,5 - max. 2x2,5        | No. SYSTEM modules                                  | 2                              |
| solid cables (mm²)              |                              |                                                     |                                |
| Material                        | Technopolymer                | Electrocod                                          | 0131                           |