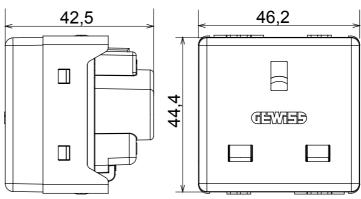

| Category                        | Socket-Outlet                | Description                                         | 2P+E - 13 A                    |
|---------------------------------|------------------------------|-----------------------------------------------------|--------------------------------|
| Colour                          | Black                        | Voltage                                             | 250 V ac                       |
| Earth pit                       | -                            | Standard                                            | British standard               |
| Characteristics                 | With safety shields          | For plug pins                                       | Flat                           |
| Wiring terminals                | With screw                   | Standard                                            | IEC 60884-1; BS 1363-2         |
| Resistance at test voltage      | 2000 V at 50 Hz for 1 minute | Prolonged operation switch (no.of position changes) | 10.000 at In 250 V ac cosφ=0,8 |
| Thermo-pressure with ball       | 125 °C                       | Glow Wire Test                                      | 850 °C                         |
| Terminal grip on cable traction | > 50 N                       | Terminal tightening capacity                        | min. 1,5 - max. 2x4            |
|                                 |                              | stranded cables (mm²)                               |                                |
| Terminal tightening capacity    | min. 1,5 - max. 2x2,5        | No. SYSTEM modules                                  | 2                              |
| solid cables (mm²)              |                              |                                                     |                                |
| Material                        | Technopolymer                | Electrocod                                          | 0131                           |