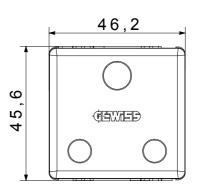

| Category                        | Socket-Outlet                | Description                                         | 2P+E - 16A                     |
|---------------------------------|------------------------------|-----------------------------------------------------|--------------------------------|
| Colour                          | Black                        | Voltage                                             | 250 V ac                       |
| Earth pit                       | -                            | Standard                                            | British standard               |
| Characteristics                 | With safety shields          | For plug pins                                       | Ø 7 mm                         |
| Wiring terminals                | With screw                   | Standard                                            | IEC 60884-1                    |
| Resistance at test voltage      | 2000 V at 50 Hz for 1 minute | Prolonged operation switch (no.of position changes) | 10.000 at In 250 V ac cosφ=0,8 |
| Thermo-pressure with ball       | 125 °C                       | Glow Wire Test                                      | 850 °C                         |
| Terminal grip on cable traction | > 50 N                       | Terminal tightening capacity                        | min. 1,5 - max. 2x4            |
|                                 |                              | stranded cables (mm <sup>2</sup> )                  |                                |
| Terminal tightening capacity    | min. 1,5 - max. 2x2,5        | No. SYSTEM modules                                  | 2                              |
| solid cables (mm <sup>2</sup> ) |                              |                                                     |                                |
| Material                        | Technopolymer                | Electrocod                                          | 0131                           |