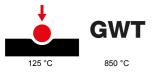

| Category                        | Socket-Outlet                | Description                                         | 2P+E - 16A                     |
|---------------------------------|------------------------------|-----------------------------------------------------|--------------------------------|
| Colour                          | Black                        | Voltage                                             | 250 V ac                       |
| Earth pit                       | -                            | Standard                                            | British standard               |
| Characteristics                 | With safety shields          | For plug pins                                       | Ø 7 mm                         |
| Wiring terminals                | With screw                   | Standard                                            | IEC 60884-1                    |
| Resistance at test voltage      | 2000 V at 50 Hz for 1 minute | Prolonged operation switch (no.of position changes) | 10.000 at In 250 V ac cosφ=0,8 |
| Thermo-pressure with ball       | 125 °C                       | Glow Wire Test                                      | 850 °C                         |
| Terminal grip on cable traction | > 50 N                       | Terminal tightening capacity                        | min. 1,5 - max. 2x4            |
|                                 |                              | stranded cables (mm <sup>2</sup> )                  |                                |
| Terminal tightening capacity    | min. 1,5 - max. 2x2,5        | No. SYSTEM modules                                  | 2                              |
| solid cables (mm <sup>2</sup> ) |                              |                                                     |                                |
| Material                        | Technopolymer                | Electrocod                                          | 0131                           |