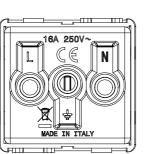

| Category                        | Socket-Outlet                | Description                                         | 2P+E - 16A                     |
|---------------------------------|------------------------------|-----------------------------------------------------|--------------------------------|
| Colour                          | Black                        | Voltage                                             | 250 V ac                       |
| Earth pit                       | -                            | Standard                                            | British standard               |
| Characteristics                 | With safety shields          | For plug pins                                       | Ø 7 mm                         |
| Wiring terminals                | With screw                   | Standard                                            | IEC 60884-1                    |
| Resistance at test voltage      | 2000 V at 50 Hz for 1 minute | Prolonged operation switch (no.of position changes) | 10.000 at In 250 V ac cosφ=0,8 |
| Thermo-pressure with ball       | 125 °C                       | Glow Wire Test                                      | 850 °C                         |
| Terminal grip on cable traction | > 50 N                       | Terminal tightening capacity                        | min. 1,5 - max. 2x4            |
|                                 |                              | stranded cables (mm <sup>2</sup> )                  |                                |
| Terminal tightening capacity    | min. 1,5 - max. 2x2,5        | No. SYSTEM modules                                  | 2                              |
| solid cables (mm <sup>2</sup> ) |                              |                                                     |                                |
| Material                        | Technopolymer                | Electrocod                                          | 0131                           |