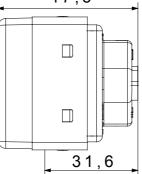

| Category                        | Socket-Outlet                | Description                                         | 2P+E - 16A                     |
|---------------------------------|------------------------------|-----------------------------------------------------|--------------------------------|
| Colour                          | Black                        | Voltage                                             | 250 V ac                       |
| Earth pit                       | -                            | Standard                                            | British standard               |
| Characteristics                 | With safety shields          | For plug pins                                       | Ø 7 mm                         |
| Wiring terminals                | With screw                   | Standard                                            | IEC 60884-1                    |
| Resistance at test voltage      | 2000 V at 50 Hz for 1 minute | Prolonged operation switch (no.of position changes) | 10.000 at In 250 V ac cosφ=0,8 |
| Thermo-pressure with ball       | 125 °C                       | Glow Wire Test                                      | 850 °C                         |
| Terminal grip on cable traction | > 50 N                       | Terminal tightening capacity                        | min. 1,5 - max. 2x4            |
|                                 |                              | stranded cables (mm <sup>2</sup> )                  |                                |
| Terminal tightening capacity    | min. 1,5 - max. 2x2,5        | No. SYSTEM modules                                  | 2                              |
| solid cables (mm <sup>2</sup> ) |                              |                                                     |                                |
| Material                        | Technopolymer                | Electrocod                                          | 0131                           |