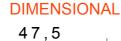

| Category                        | Socket-Outlet                | Description                                         | 2P+E - 16A                     |
|---------------------------------|------------------------------|-----------------------------------------------------|--------------------------------|
| Colour                          | Black                        | Voltage                                             | 250 V ac                       |
| Earth pit                       | -                            | Standard                                            | British standard               |
| Characteristics                 | With safety shields          | For plug pins                                       | Ø 7 mm                         |
| Wiring terminals                | With screw                   | Standard                                            | IEC 60884-1                    |
| Resistance at test voltage      | 2000 V at 50 Hz for 1 minute | Prolonged operation switch (no.of position changes) | 10.000 at In 250 V ac cosφ=0,8 |
| Thermo-pressure with ball       | 125 °C                       | Glow Wire Test                                      | 850 °C                         |
| Terminal grip on cable traction | > 50 N                       | Terminal tightening capacity                        | min. 1,5 - max. 2x4            |
|                                 |                              | stranded cables (mm <sup>2</sup> )                  |                                |
| Terminal tightening capacity    | min. 1,5 - max. 2x2,5        | No. SYSTEM modules                                  | 2                              |
| solid cables (mm <sup>2</sup> ) |                              |                                                     |                                |
| Material                        | Technopolymer                | Electrocod                                          | 0131                           |