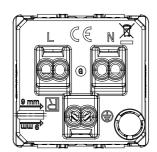

°C                         |
| Terminal grip on cable traction | > 50 N                       | Terminal tightening capacity                        | min. 0,75 - max. 2x4           |
|                                 |                              | stranded cables (mm²)                               |                                |
| Terminal tightening capacity    | min. 0,5 - max. 2x2,5        | No. SYSTEM modules                                  | 2                              |
| solid cables (mm²)              |                              |                                                     |                                |
| Material                        | Technopolymer                | Electrocod                                          | 0131                           |



## **DIMENSIONAL**





## **TECHNICAL SYMBOLOGY**



## STANDARDS/APPROVALS