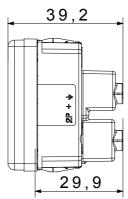

|
| Terminal grip on cable traction | > 50 N                       | Terminal tightening capacity                        | min. 0,75 - max. 2x4           |
|                                 |                              | stranded cables (mm²)                               |                                |
| Terminal tightening capacity    | min. 0,5 - max. 2x2,5        | No. SYSTEM modules                                  | 2                              |
| solid cables (mm²)              |                              |                                                     |                                |
| Material                        | Technopolymer                | Electrocod                                          | 0131                           |



## **DIMENSIONAL**





## **TECHNICAL SYMBOLOGY**



## STANDARDS/APPROVALS