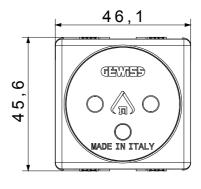

|
| Terminal grip on cable traction | > 50 N                       | Terminal tightening capacity                        | min. 0,75 - max. 2x4           |
|                                 |                              | stranded cables (mm²)                               |                                |
| Terminal tightening capacity    | min. 0,5 - max. 2x2,5        | No. SYSTEM modules                                  | 2                              |
| solid cables (mm²)              |                              |                                                     |                                |
| Material                        | Technopolymer                | Electrocod                                          | 0131                           |



## **DIMENSIONAL**





## **TECHNICAL SYMBOLOGY**



## STANDARDS/APPROVALS