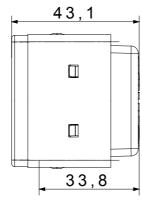

| Category                                            | Socket-Outlet                  | Description                     | 2P+E - 16 A Dual amperage    |
|-----------------------------------------------------|--------------------------------|---------------------------------|------------------------------|
| Colour                                              | Black                          | Voltage                         | 250 V ac                     |
| Earth pit                                           | Side and central               | Standard                        | Italian / German             |
| Characteristics                                     | With safety shields            | For plug pins                   | Ø 4 / 4.8 / 5 mm             |
| Wiring terminals                                    | With screw                     | Туре                            | P40                          |
| Standard                                            | CEI 23-50 / IEC 60884-1        | Resistance at test voltage      | 2000 V at 50 Hz for 1 minute |
| Prolonged operation switch (no.of position changes) | 10.000 at In 250 V ac cosφ=0,8 | Thermo-pressure with ball       | 125 °C                       |
| Glow Wire Test                                      | 850 °C                         | Terminal grip on cable traction | > 50 N                       |
| Terminal tightening capacity                        | min. 0,75 - max. 2x4           | Terminal tightening capacity    | min. 0,5 - max. 2x2,5        |
| stranded cables (mm²)                               |                                | solid cables (mm²)              |                              |
| No. SYSTEM modules                                  | 2                              | Material                        | Technopolymer                |
| Electrocod                                          | 0131                           |                                 |                              |