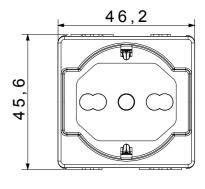

| Category                                            | Socket-Outlet                  | Description                     | 2P+E - 16 A Dual amperage    |
|-----------------------------------------------------|--------------------------------|---------------------------------|------------------------------|
| Colour                                              | Black                          | Voltage                         | 250 V ac                     |
| Earth pit                                           | Side and central               | Standard                        | Italian / German             |
| Characteristics                                     | With safety shields            | For plug pins                   | Ø 4 / 4.8 / 5 mm             |
| Wiring terminals                                    | With screw                     | Туре                            | P40                          |
| Standard                                            | CEI 23-50 / IEC 60884-1        | Resistance at test voltage      | 2000 V at 50 Hz for 1 minute |
| Prolonged operation switch (no.of position changes) | 10.000 at In 250 V ac cosφ=0,8 | Thermo-pressure with ball       | 125 °C                       |
| Glow Wire Test                                      | 850 °C                         | Terminal grip on cable traction | > 50 N                       |
| Terminal tightening capacity                        | min. 0,75 - max. 2x4           | Terminal tightening capacity    | min. 0,5 - max. 2x2,5        |
| stranded cables (mm²)                               |                                | solid cables (mm²)              |                              |
| No. SYSTEM modules                                  | 2                              | Material                        | Technopolymer                |
| Electrocod                                          | 0131                           |                                 |                              |