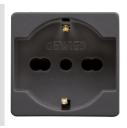

| Category                                            | Socket-Outlet                  | Description                     | 2P+E - 16 A Dual amperage    |
|-----------------------------------------------------|--------------------------------|---------------------------------|------------------------------|
| Colour                                              | Black                          | Voltage                         | 250 V ac                     |
| Earth pit                                           | Side and central               | Standard                        | Italian / German             |
| Characteristics                                     | With safety shields            | For plug pins                   | Ø 4 / 4.8 / 5 mm             |
| Wiring terminals                                    | With screw                     | Туре                            | P40                          |
| Standard                                            | CEI 23-50 / IEC 60884-1        | Resistance at test voltage      | 2000 V at 50 Hz for 1 minute |
| Prolonged operation switch (no.of position changes) | 10.000 at In 250 V ac cosφ=0,8 | Thermo-pressure with ball       | 125 °C                       |
| Glow Wire Test                                      | 850 °C                         | Terminal grip on cable traction | > 50 N                       |
| Terminal tightening capacity                        | min. 0,75 - max. 2x4           | Terminal tightening capacity    | min. 0,5 - max. 2x2,5        |
| stranded cables (mm²)                               |                                | solid cables (mm²)              |                              |
| No. SYSTEM modules                                  | 2                              | Material                        | Technopolymer                |
| Electrocod                                          | 0131                           |                                 |                              |