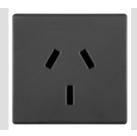

## Product Data Sheet GW21248

SYSTEM BLACK - Domestic range

The System modular devices allow the creation of infinite combinations of devices and plates, through a complete range that covers all design, functional and installation needs. Colours and finishes: satin black, elegant and classy. Ideal for flush-mounted solutions (for rectangular or square boxes), surface-mounted solutions and special applications. The range includes control units, socket-outlets, breakers, indicators, connectors and devices for the control, safety and comfort of your home

| Category                        | Socket-Outlet                | Description                                         | 2P+E - 10A                     |
|---------------------------------|------------------------------|-----------------------------------------------------|--------------------------------|
| Colour                          | Black                        | Voltage                                             | 250 V ac                       |
| Earth pit                       | -                            | Standard                                            | Argentinian                    |
| Characteristics                 | With screw                   | For plug pins                                       | Flat                           |
| Wiring terminals                | With screw                   | Standard                                            | IEC 60884-1                    |
| Resistance at test voltage      | 2000 V at 50 Hz for 1 minute | Prolonged operation switch (no.of position changes) | 10.000 at In 250 V ac cosφ=0,8 |
| Thermo-pressure with ball       | 125 °C                       | Glow Wire Test                                      | 850 °C                         |
| Terminal grip on cable traction | > 50 N                       | Terminal tightening capacity                        | min. 1,5 - max. 2x4            |
|                                 |                              | stranded cables (mm²)                               |                                |
| Terminal tightening capacity    | min. 1,5 - max. 2x2,5        | No. SYSTEM modules                                  | 2                              |
| solid cables (mm²)              |                              |                                                     |                                |
| Material                        | Technopolymer                | Electrocod                                          | 0131                           |