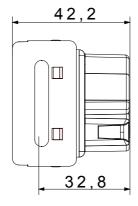

|
| Terminal grip on cable traction | > 50 N                       | Terminal tightening capacity                        | min. 1,5 - max. 2x4            |
|                                 |                              | stranded cables (mm²)                               |                                |
| Terminal tightening capacity    | min. 1,5 - max. 2x2,5        | No. SYSTEM modules                                  | 2                              |
| solid cables (mm²)              |                              |                                                     |                                |
| Material                        | Technopolymer                | Electrocod                                          | 0131                           |



## **DIMENSIONAL**





## **TECHNICAL SYMBOLOGY**



## STANDARDS/APPROVALS