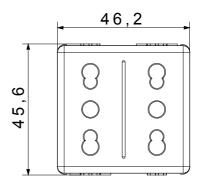

|
| Terminal grip on cable traction | > 50 N                       | Terminal tightening capacity                        | min. 0,75 - max. 2x4           |
|                                 |                              | stranded cables (mm²)                               |                                |
| Terminal tightening capacity    | min. 0,5 - max. 2x2,5        | No. SYSTEM modules                                  | 2                              |
| solid cables (mm²)              |                              |                                                     |                                |
| Material                        | Technopolymer                | Electrocod                                          | 0131                           |



## **DIMENSIONAL**





## **TECHNICAL SYMBOLOGY**



## STANDARDS/APPROVALS