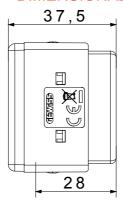

|
| Terminal grip on cable traction | > 50 N                       | Terminal tightening capacity                        | min. 0,75 - max. 2x4           |
|                                 |                              | stranded cables (mm²)                               |                                |
| Terminal tightening capacity    | min. 0,5 - max. 2x2,5        | No. SYSTEM modules                                  | 2                              |
| solid cables (mm²)              |                              |                                                     |                                |
| Material                        | Technopolymer                | Electrocod                                          | 0131                           |



## **DIMENSIONAL**





## **TECHNICAL SYMBOLOGY**



## STANDARDS/APPROVALS