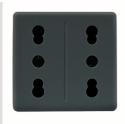

## Product Data Sheet GW21291

SYSTEM BLACK - Domestic range

The System modular devices allow the creation of infinite combinations of devices and plates, through a complete range that covers all design, functional and installation needs. Colours and finishes: satin black, elegant and classy. Ideal for flush-mounted solutions (for rectangular or square boxes), surface-mounted solutions and special applications. The range includes control units, socket-outlets, breakers, indicators, connectors and devices for the control, safety and comfort of your home

| Category                        | Socket-Outlet                | Description                                         | 2x2P+E 16A Dual amp.           |
|---------------------------------|------------------------------|-----------------------------------------------------|--------------------------------|
| Colour                          | Black                        | Voltage                                             | 250 V ac                       |
| Earth pit                       | -                            | Standard                                            | English                        |
| Characteristics                 | With safety shields          | For plug pins                                       | Ø 4 / 5 mm                     |
| Wiring terminals                | With screw                   | Туре                                                | P17-11                         |
| Resistance at test voltage      | 2000 V at 50 Hz for 1 minute | Prolonged operation switch (no.of position changes) | 10.000 at In 250 V ac cosφ=0,8 |
| Thermo-pressure with ball       | 125 °C                       | Glow Wire Test                                      | 850 °C                         |
| Terminal grip on cable traction | > 50 N                       | Terminal tightening capacity                        | min. 0,75 - max. 2x4           |
|                                 |                              | stranded cables (mm²)                               |                                |
| Terminal tightening capacity    | min. 0,5 - max. 2x2,5        | No. SYSTEM modules                                  | 2                              |
| solid cables (mm²)              |                              |                                                     |                                |
| Material                        | Technopolymer                | Electrocod                                          | 0131                           |