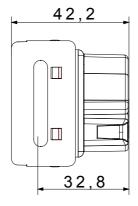

|
| Terminal grip on cable traction | > 50 N                       | Terminal tightening capacity                        | min. 1,5 - max. 2x4            |
|                                 |                              | stranded cables (mm²)                               |                                |
| Terminal tightening capacity    | min. 1,5 - max. 2x2,5        | No. SYSTEM modules                                  | 2                              |
| solid cables (mm²)              |                              |                                                     |                                |
| Material                        | Technopolymer                | Electrocod                                          | 0131                           |



## **DIMENSIONAL**





## **TECHNICAL SYMBOLOGY**



## STANDARDS/APPROVALS