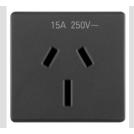

| Category                        | Socket-Outlet                | Description                                         | 2P+E - 15A                     |
|---------------------------------|------------------------------|-----------------------------------------------------|--------------------------------|
| Colour                          | Black                        | Voltage                                             | 250 V ac                       |
| Earth pit                       | -                            | Standard                                            | Australian                     |
| Characteristics                 | With screw                   | For plug pins                                       | Flat                           |
| Wiring terminals                | With screw                   | Standard                                            | IEC 60884-1; AS/NZS 3112       |
| Resistance at test voltage      | 2000 V at 50 Hz for 1 minute | Prolonged operation switch (no.of position changes) | 10.000 at In 250 V ac cosφ=0,8 |
| Thermo-pressure with ball       | 125 °C                       | Glow Wire Test                                      | 850 °C                         |
| Terminal grip on cable traction | > 50 N                       | Terminal tightening capacity                        | min. 1,5 - max. 2x4            |
|                                 |                              | stranded cables (mm²)                               |                                |
| Terminal tightening capacity    | min. 1,5 - max. 2x2,5        | No. SYSTEM modules                                  | 2                              |
| solid cables (mm²)              |                              |                                                     |                                |
| Material                        | Technopolymer                | Electrocod                                          | 0131                           |