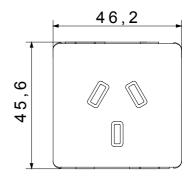

|
| Terminal grip on cable traction | > 50 N                       | Terminal tightening capacity                        | min. 1,5 - max. 2x4            |
|                                 |                              | stranded cables (mm²)                               |                                |
| Terminal tightening capacity    | min. 1,5 - max. 2x2,5        | No. SYSTEM modules                                  | 2                              |
| solid cables (mm²)              |                              |                                                     |                                |
| Material                        | Technopolymer                | Electrocod                                          | 0131                           |



## **DIMENSIONAL**





## **TECHNICAL SYMBOLOGY**



## STANDARDS/APPROVALS