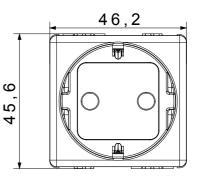

| 850 °C                         | Terminal grip on cable traction | > 50 N                       |
| Terminal tightening capacity                        | min. 0,75 - max. 2x4           | Terminal tightening capacity    | min. 0,5 - max. 2x2,5        |
| stranded cables (mm <sup>2</sup> )                  |                                | solid cables (mm <sup>2</sup> ) |                              |
| No. SYSTEM modules                                  | 2                              | Material                        | Technopolymer                |
| Electrocod                                          | 0131                           |                                 |                              |



## **TECHNICAL SYMBOLOGY**



STANDARDS/APPROVALS



## DIMENSIONAL