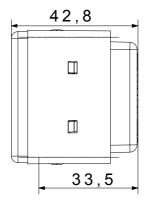

| 850 °C                         | Terminal grip on cable traction | > 50 N                       |
| Terminal tightening capacity                        | min. 0,75 - max. 2x4           | Terminal tightening capacity    | min. 0,5 - max. 2x2,5        |
| stranded cables (mm <sup>2</sup> )                  |                                | solid cables (mm <sup>2</sup> ) |                              |
| No. SYSTEM modules                                  | 2                              | Material                        | Technopolymer                |
| Electrocod                                          | 0131                           |                                 |                              |



## **TECHNICAL SYMBOLOGY**



STANDARDS/APPROVALS



## DIMENSIONAL