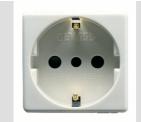

The System modular devices make it possible to create infinite combination between devices and plates, thanks to a complete range that is able to satisfy all design, functional and installation requirements. Colour and finiture: glossy white, bright and versatile

Ideal for flush-mounting solutions (for rectangular or square boxes), surface-mounting solutions, and for special applications. The range includes commands, socket- outlets, protection, indicators, connectors and devices for the control, safety and comfort of your home.

| Category                                            | Socket-Outlet                  | Description                     | 2P+E - 16A                   |
|-----------------------------------------------------|--------------------------------|---------------------------------|------------------------------|
| Colour                                              | White                          | Voltage                         | 250 V ac                     |
| Earth pit                                           | Side and central               | Standard                        | Italian / German             |
| Characteristics                                     | With safety shields            | For plug pins                   | Ø 4 / 4.8 mm                 |
| Wiring terminals                                    | With screw                     | Туре                            | P30                          |
| Standard                                            | CEI 23-50 / IEC 60884-1        | Resistance at test voltage      | 2000 V at 50 Hz for 1 minute |
| Prolonged operation switch (no.of position changes) | 10.000 at In 250 V ac cosφ=0,8 | Thermo-pressure with ball       | 125 °C                       |
| Glow Wire Test                                      | 850 °C                         | Terminal grip on cable traction | > 50 N                       |
| Terminal tightening capacity                        | min. 0,75 - max. 2x4           | Terminal tightening capacity    | min. 0,5 - max. 2x2,5        |
| stranded cables (mm <sup>2</sup> )                  |                                | solid cables (mm <sup>2</sup> ) |                              |
| No. SYSTEM modules                                  | 2                              | Material                        | Technopolymer                |
| Electrocod                                          | 0131                           |                                 |                              |