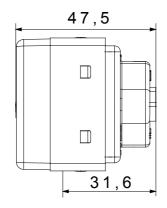

|
| Terminal grip on cable traction | > 50 N                       | Terminal tightening capacity                        | min. 1,5 - max. 2x4            |
|                                 |                              | stranded cables (mm²)                               |                                |
| Terminal tightening capacity    | min. 1,5 - max. 2x2,5        | No. SYSTEM modules                                  | 2                              |
| solid cables (mm²)              |                              |                                                     |                                |
| Material                        | Technopolymer                | Electrocod                                          | 0131                           |

## **DIMENSIONAL**







## **TECHNICAL SYMBOLOGY**



## STANDARDS/APPROVALS