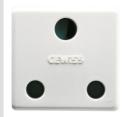

| Category                        | Socket-Outlet                | Description                                         | 2P+E - 16A                     |
|---------------------------------|------------------------------|-----------------------------------------------------|--------------------------------|
| Colour                          | White                        | Voltage                                             | 250 V ac                       |
| Earth pit                       | -                            | Standard                                            | British standard               |
| Characteristics                 | With safety shields          | For plug pins                                       | Ø 7 mm                         |
| Wiring terminals                | With screw                   | Standard                                            | IEC 60884-1                    |
| Resistance at test voltage      | 2000 V at 50 Hz for 1 minute | Prolonged operation switch (no.of position changes) | 10.000 at In 250 V ac cosφ=0,8 |
| Thermo-pressure with ball       | 125 °C                       | Glow Wire Test                                      | 850 °C                         |
| Terminal grip on cable traction | > 50 N                       | Terminal tightening capacity                        | min. 1,5 - max. 2x4            |
|                                 |                              | stranded cables (mm²)                               |                                |
| Terminal tightening capacity    | min. 1,5 - max. 2x2,5        | No. SYSTEM modules                                  | 2                              |
| solid cables (mm²)              |                              |                                                     |                                |
| Material                        | Technopolymer                | Electrocod                                          | 0131                           |