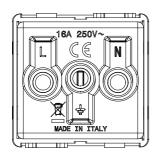

|
| Terminal grip on cable traction | > 50 N                       | Terminal tightening capacity                        | min. 1,5 - max. 2x4            |
|                                 |                              | stranded cables (mm²)                               |                                |
| Terminal tightening capacity    | min. 1,5 - max. 2x2,5        | No. SYSTEM modules                                  | 2                              |
| solid cables (mm²)              |                              |                                                     |                                |
| Material                        | Technopolymer                | Electrocod                                          | 0131                           |

## **DIMENSIONAL**







## **TECHNICAL SYMBOLOGY**



## STANDARDS/APPROVALS