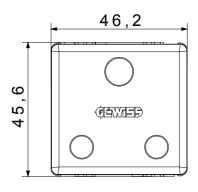

|
| Terminal grip on cable traction | > 50 N                       | Terminal tightening capacity                        | min. 1,5 - max. 2x4            |
|                                 |                              | stranded cables (mm²)                               |                                |
| Terminal tightening capacity    | min. 1,5 - max. 2x2,5        | No. SYSTEM modules                                  | 2                              |
| solid cables (mm²)              |                              |                                                     |                                |
| Material                        | Technopolymer                | Electrocod                                          | 0131                           |

## **DIMENSIONAL**







## **TECHNICAL SYMBOLOGY**



## STANDARDS/APPROVALS