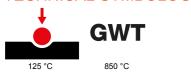

| Category                        | Socket-Outlet                | Description                                         | 2P+E - 15A - 250V ac           |
|---------------------------------|------------------------------|-----------------------------------------------------|--------------------------------|
| Colour                          | White                        | Voltage                                             | 250/125V AC                    |
| Earth pit                       | -                            | Standard                                            | USA                            |
| Characteristics                 | -                            | For plug pins                                       | Flat                           |
| Wiring terminals                | With screw                   | Standard                                            | IEC 60884-1                    |
| Resistance at test voltage      | 2000 V at 50 Hz for 1 minute | Prolonged operation switch (no.of position changes) | 10.000 at In 250 V ac cosφ=0,8 |
| Thermo-pressure with ball       | 125 °C                       | Glow Wire Test                                      | 850 °C                         |
| Terminal grip on cable traction | > 50 N                       | Terminal tightening capacity                        | min. 0,75 - max. 2x4           |
|                                 |                              | stranded cables (mm²)                               |                                |
| Terminal tightening capacity    | min. 0,5 - max. 2x2,5        | No. SYSTEM modules                                  | 1                              |
| solid cables (mm²)              |                              |                                                     |                                |
| Material                        | Technopolymer                | Electrocod                                          | 0131                           |