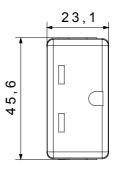

|
| Terminal grip on cable traction | > 50 N                       | Terminal tightening capacity                        | min. 0,75 - max. 2x4           |
|                                 |                              | stranded cables (mm²)                               |                                |
| Terminal tightening capacity    | min. 0,5 - max. 2x2,5        | No. SYSTEM modules                                  | 1                              |
| solid cables (mm²)              |                              |                                                     |                                |
| Material                        | Technopolymer                | Electrocod                                          | 0131                           |



## **DIMENSIONAL**





## **TECHNICAL SYMBOLOGY**



## STANDARDS/APPROVALS