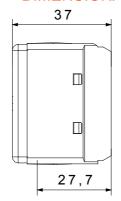

|
| Terminal grip on cable traction | > 50 N                       | Terminal tightening capacity                        | min. 0,75 - max. 2x4           |
|                                 |                              | stranded cables (mm²)                               |                                |
| Terminal tightening capacity    | min. 0,5 - max. 2x2,5        | No. SYSTEM modules                                  | 1                              |
| solid cables (mm²)              |                              |                                                     |                                |
| Material                        | Technopolymer                | Electrocod                                          | 0131                           |



## **DIMENSIONAL**





## **TECHNICAL SYMBOLOGY**



## STANDARDS/APPROVALS